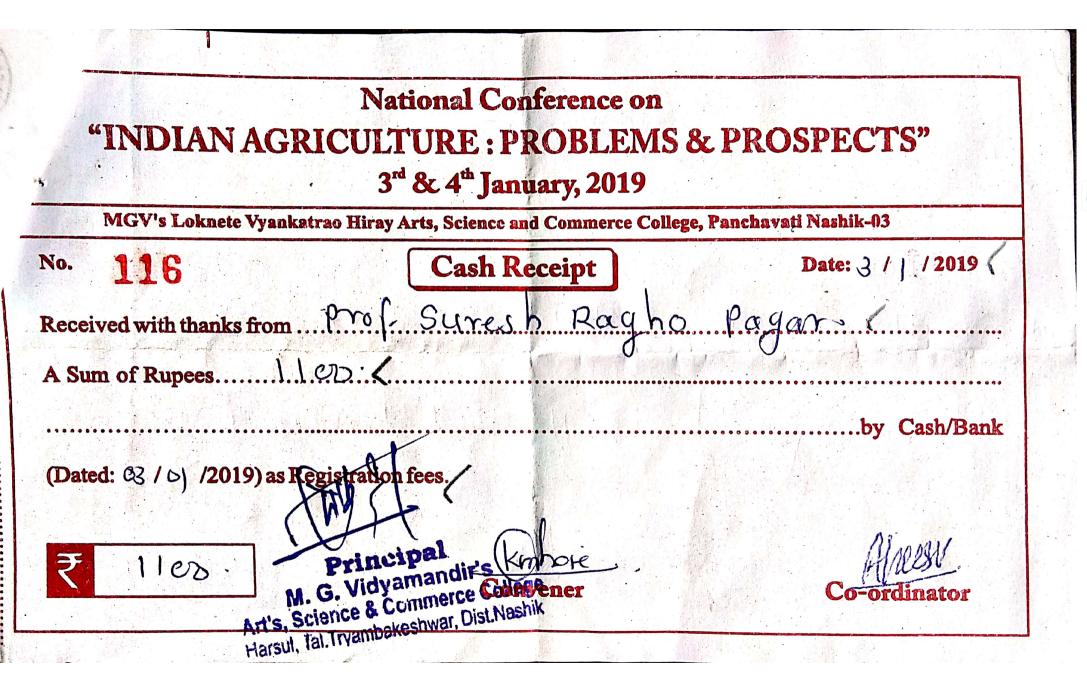

| •       | [Annateu                   | to Savitribai Phule Pune                                                                                  | University of Pullej                                                     |      |
|---------|----------------------------|-----------------------------------------------------------------------------------------------------------|--------------------------------------------------------------------------|------|
|         | 1Prof.D.K.Mandav<br>dhare  | MGV'S L.V.H. Arts,<br>Sci.& Comm. College<br>Nimgaon. Dt.28,29<br>Dec.2018 (Stat.Lev.)                    | Recent Trends In<br>Language Literature social<br>science & commerce     | 1280 |
|         | 2Prof.D.K.Mandav<br>dhare  | MGV'S L.V.H. Arts,<br>Sci.& Comm. College<br>Nashik.Dt.03 & 04 Jan.<br>2019 (Nat.conf.)                   | Indian agriculture<br>problems & Prospects                               | 1320 |
|         | 3.Smt. V. B.<br>Pedhekar   | MVP'S Arts, Sci. &<br>Comm. College<br>Tryabakewshar Dt.15<br>& 16 Feb.2019 (State<br>Level)              | Application Of Language skills                                           | 580  |
|         | 4.Prof.S.R. Pagar          | MGV'S L.V.H. Arts,<br>Sci. & Comm. College<br>Nashik. Dt.03 & 04 Jan.<br>2019 (Nat.conf.)                 | Indian agriculture<br>problems & Prospects                               | 1240 |
| 2018-19 | 5.Prof.S.R. Pagar          | MGV'S S.P.H. Arts, Sci.<br>& Comm.<br>College Malegaon<br>Dt.01 & 02 Feb.2019<br>(State Level)            | Impact of water scarcity<br>on Maharashtra an<br>interdisciplinary issue | 880  |
|         | 6Dr.Poonam<br>J.Borse      | MVP'S Arts, Sci. &<br>Comm. College<br>Tryabakewshar Dt.15<br>& 16 Feb.2019 (State<br>Level)              | Application Of Language skills                                           | 580  |
|         | 7.Dr. M.P. Pagar           | MGV'S L.V.H. Arts,<br>Sci.& Comm. College<br>Nashik. Dt.03 & 04 Jan.<br>2019 (Nat. conf.)                 | Indian agriculture<br>problems & Prospects                               | 640  |
|         | 8.Dr. M.P. Pagar           | Govt. Postgraduate<br>college Sector -1<br>pancula (India) Dt.18 to<br>20 Feb. 2019 (Inter Nat.<br>conf.) | Earth Observations for<br>Agricultural Monitoring                        | 7000 |
|         | 9.Smt.S.K.Sanap            | MGV'S L.V.H Arts,<br>Sci. & Comm. College<br>Nimgaon. Dt.28,29<br>Dec.2018 (Stat.Lev.)                    | Recent Trends In<br>Language Literature social<br>science & commerce     | 780  |
|         | 1.Prin.Dr.M.R.Desh<br>mukh | Dadasaheb Bidkar<br>College Peth Dt.12 & 13<br>Dec.2019 (National<br>Semi.)                               | IQAC Role of NAAC in<br>sustainable Development<br>of Higher Education   | 620  |
| 2019-20 | 2.Prof.B.D.Pagar           | MGV'S M.S.G. Arts,<br>Sci. & Comm. College<br>Malegaon Dt.12 & 13<br>Dec.2019 (State Level)               | E Content Development<br>on Higher Education                             | 500  |
|         | 3.Dr.P.K.Shewale           | MGV'S Arts, Sci. &<br>Comm. College Yeola<br>Dt.23 & 24 Dec.2019<br>(State Level)                         | Transition in Literary<br>Creation                                       | 1150 |