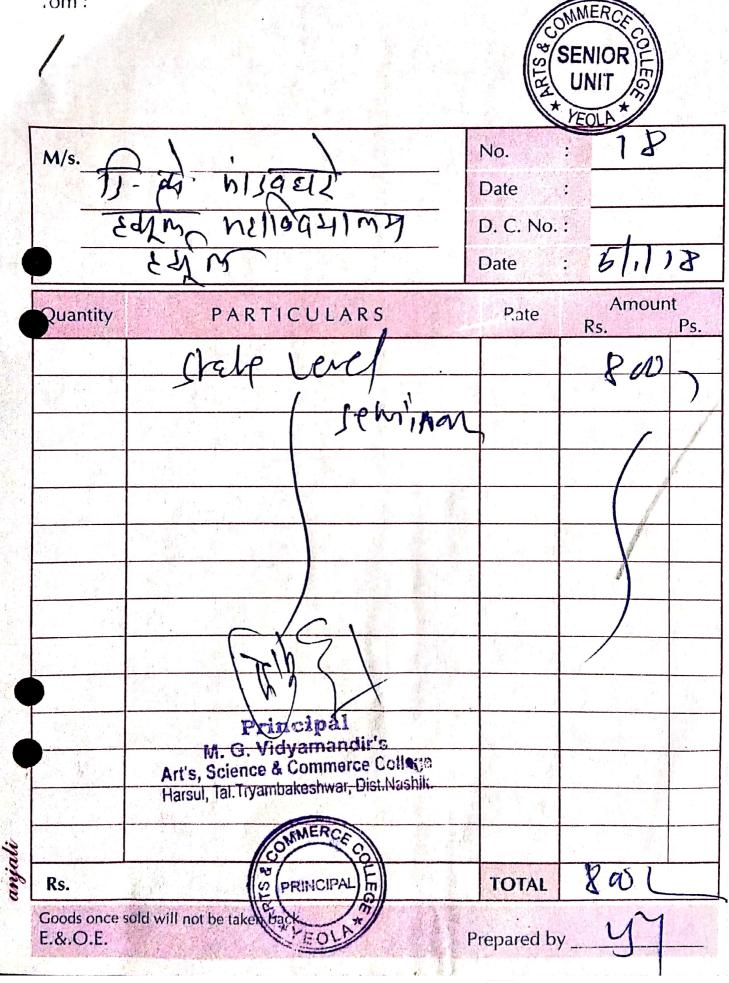

## BILL FORM OF TRAVELLING ALLOWANCE

Date: 11/01/2018

(Subject to Rules contained overleaf

Name of Employee Prof. Mandaudhare Dit Designation Assistant Prof. Day 15600+39100 Month Jamuary-2018

| Station | Date    | Time of<br>Departure | Station | Date    | Time of<br>Arrival | Actual Exp.by<br>Rly. or Bus | No. of days<br>for which DA<br>Claimed | Actual D.A.<br>Claimed | Total of Col<br>Nos. 7 & 9 | Purpose of<br>Journey |
|---------|---------|----------------------|---------|---------|--------------------|------------------------------|----------------------------------------|------------------------|----------------------------|-----------------------|
| 1       | 2       | 3                    | 4       | 5       | 6                  | 7                            | 8                                      | 9                      | 10                         | 11                    |
| Harsul  | 10.1.18 | 7.20 AM              | Nashik  | 10.1.18 | 8.30A              | 60.00                        | -                                      | -                      | 60.00                      | To attend the         |
| Nashik  | 10.1.18 | 8.40 AM              | Surgana | 10.1.18 | 10.30 Am           | 102.00                       | -                                      | -                      | 102.00                     | state level semina    |
| Surgana | 10.1.18 | 5.10 pm              | Nashik  | 10.1.18 | 7.25 pm            | 102.00                       | -                                      | -                      | 102.00                     | 077 ° G.S.T           |
| Nashik  | 10.1.18 | 7.30 pm              | Harsul  | 10.1.18 | 8.40 pm            | . 60.00                      | -                                      |                        | 6.0.00                     | Problems & Prospeci   |
|         |         | Auto-F               | liksha  | Fare    |                    | 70.00                        | -                                      | -                      | 70.00 .                    | organized by ASC      |
|         |         | Registra             | tion F  | ee      |                    | 500.00                       |                                        | -                      | 500.00                     | College, surgana      |
|         |         |                      |         | То      | al:                | 894.00                       | - 6                                    |                        | 894.00                     |                       |

Harsu from 10/01/2018 Absence from Head Quarter. Date Hours to 10/01/2018 13 Plus Two **Total Hours** Date Hours **Total Hours** Hours grace period : Rupees Eight hundred & Ninety Four only Passe Rs. 00 894 Sanctioned Checked by PRINCI ARTS, SCIENCE & COMMERCE COLLEGE, HARSUL Art's, Science & Commerce College Harsul, Tal. Tryambakeshwar, Dist.Nashik