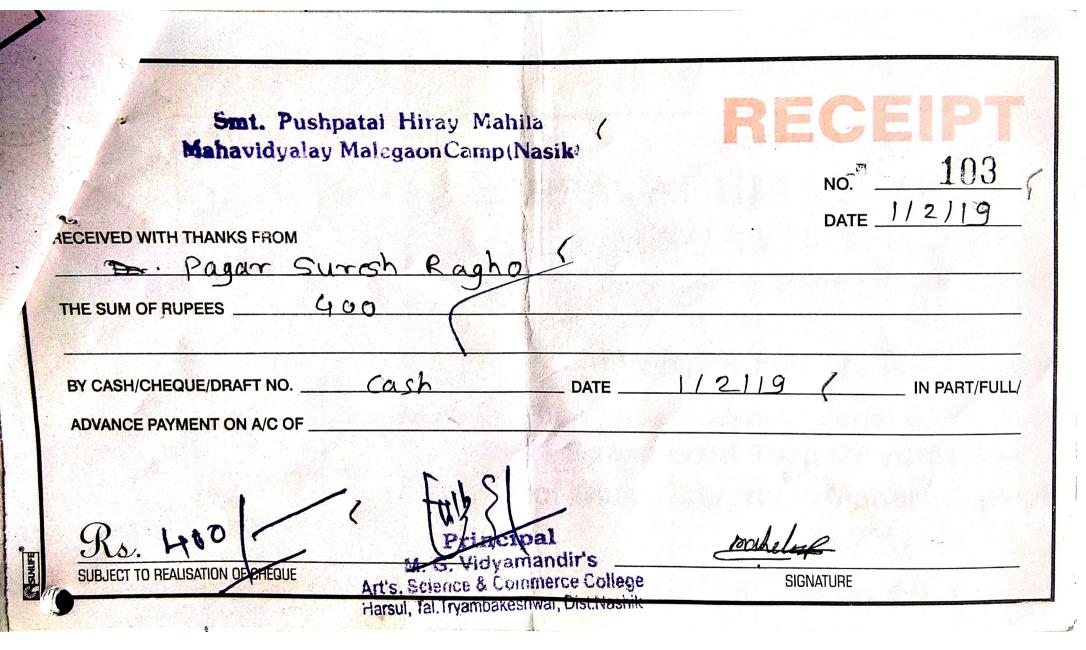

| •       | [Annateu                   | to Savitribai Phule Pune                                                                                  | University of Pullej                                                     |      |
|---------|----------------------------|-----------------------------------------------------------------------------------------------------------|--------------------------------------------------------------------------|------|
|         | 1Prof.D.K.Mandav<br>dhare  | MGV'S L.V.H. Arts,<br>Sci.& Comm. College<br>Nimgaon. Dt.28,29<br>Dec.2018 (Stat.Lev.)                    | Recent Trends In<br>Language Literature social<br>science & commerce     | 1280 |
|         | 2Prof.D.K.Mandav<br>dhare  | MGV'S L.V.H. Arts,<br>Sci.& Comm. College<br>Nashik.Dt.03 & 04 Jan.<br>2019 (Nat.conf.)                   | Indian agriculture<br>problems & Prospects                               | 1320 |
|         | 3.Smt. V. B.<br>Pedhekar   | MVP'S Arts, Sci. &<br>Comm. College<br>Tryabakewshar Dt.15<br>& 16 Feb.2019 (State<br>Level)              | Application Of Language skills                                           | 580  |
|         | 4.Prof.S.R. Pagar          | MGV'S L.V.H. Arts,<br>Sci. & Comm. College<br>Nashik. Dt.03 & 04 Jan.<br>2019 (Nat.conf.)                 | Indian agriculture<br>problems & Prospects                               | 1240 |
| 2018-19 | 5.Prof.S.R. Pagar          | MGV'S S.P.H. Arts, Sci.<br>& Comm.<br>College Malegaon<br>Dt.01 & 02 Feb.2019<br>(State Level)            | Impact of water scarcity<br>on Maharashtra an<br>interdisciplinary issue | 880  |
|         | 6Dr.Poonam<br>J.Borse      | MVP'S Arts, Sci. &<br>Comm. College<br>Tryabakewshar Dt.15<br>& 16 Feb.2019 (State<br>Level)              | Application Of Language skills                                           | 580  |
|         | 7.Dr. M.P. Pagar           | MGV'S L.V.H. Arts,<br>Sci.& Comm. College<br>Nashik. Dt.03 & 04 Jan.<br>2019 (Nat. conf.)                 | Indian agriculture<br>problems & Prospects                               | 640  |
|         | 8.Dr. M.P. Pagar           | Govt. Postgraduate<br>college Sector -1<br>pancula (India) Dt.18 to<br>20 Feb. 2019 (Inter Nat.<br>conf.) | Earth Observations for<br>Agricultural Monitoring                        | 7000 |
|         | 9.Smt.S.K.Sanap            | MGV'S L.V.H Arts,<br>Sci. & Comm. College<br>Nimgaon. Dt.28,29<br>Dec.2018 (Stat.Lev.)                    | Recent Trends In<br>Language Literature social<br>science & commerce     | 780  |
|         | 1.Prin.Dr.M.R.Desh<br>mukh | Dadasaheb Bidkar<br>College Peth Dt.12 & 13<br>Dec.2019 (National<br>Semi.)                               | IQAC Role of NAAC in<br>sustainable Development<br>of Higher Education   | 620  |
| 2019-20 | 2.Prof.B.D.Pagar           | MGV'S M.S.G. Arts,<br>Sci. & Comm. College<br>Malegaon Dt.12 & 13<br>Dec.2019 (State Level)               | E Content Development<br>on Higher Education                             | 500  |
|         | 3.Dr.P.K.Shewale           | MGV'S Arts, Sci. &<br>Comm. College Yeola<br>Dt.23 & 24 Dec.2019<br>(State Level)                         | Transition in Literary<br>Creation                                       | 1150 |