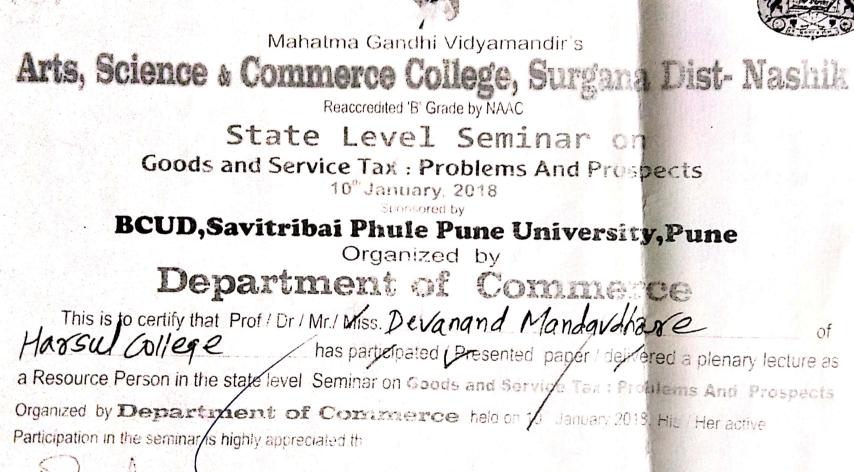

## BILL FORM OF TRAVELLING ALLOWANCE

Date: 11/01/2018

(Subject to Rules contained overleaf

Name of Employee Prof. Mandaudhare Dit Designation Assistant Prof. Day 15600+39100 Month Jamuary-2018

| Station | Date    | Time of<br>Departure | Station | Date    | Time of<br>Arrival | Actual Exp.by<br>Rly. or Bus | No. of days<br>for which DA<br>Claimed | Actual D.A.<br>Claimed | Total of Col<br>Nos. 7 & 9 | Purpose of<br>Journey |
|---------|---------|----------------------|---------|---------|--------------------|------------------------------|----------------------------------------|------------------------|----------------------------|-----------------------|
| 1       | 2       | 3                    | 4       | 5       | 6                  | 7                            | 8                                      | 9                      | 10                         | 11                    |
| Harsul  | 10.1.18 | 7.20 AM              | Nashik  | 10.1.18 | 8.30A              | 60.00                        | -                                      | -                      | 60.00                      | To attend the         |
| Nashik  | 10.1.18 | 8.40 AM              | Surgana | 10.1.18 | 10.30 Am           | 102.00                       | -                                      | -                      | 102.00                     | state level semina    |
| Surgana | 10.1.18 | 5.10 pm              | Nashik  | 10.1.18 | 7.25 pm            | 102.00                       | -                                      | -                      | 102.00                     | 077 ° G.S.T           |
| Nashik  | 10.1.18 | 7.30 pm              | Harsul  | 10.1.18 | 8.40 pm            | . 60.00                      | -                                      |                        | 6.0.00                     | Problems & Prospeci   |
|         |         | Auto-F               | liksha  | Fare    |                    | 70.00                        | -                                      | -                      | 70.00 .                    | organized by ASC      |
|         |         | Registra             | tion F  | ee      |                    | 500.00                       |                                        | -                      | 500.00                     | College, surgana      |
|         |         |                      |         | То      | al:                | 894.00                       | - 6                                    |                        | 894.00                     |                       |

Harsu from 10/01/2018 Absence from Head Quarter. Date Hours to 10/01/2018 13 Plus Two **Total Hours** Date Hours **Total Hours** Hours grace period : Rupees Eight hundred & Ninety Four only Passe Rs. 00 894 Sanctioned Checked by PRINCI ARTS, SCIENCE & COMMERCE COLLEGE, HARSUL Art's, Science & Commerce College Harsul, Tal. Tryambakeshwar, Dist.Nashik