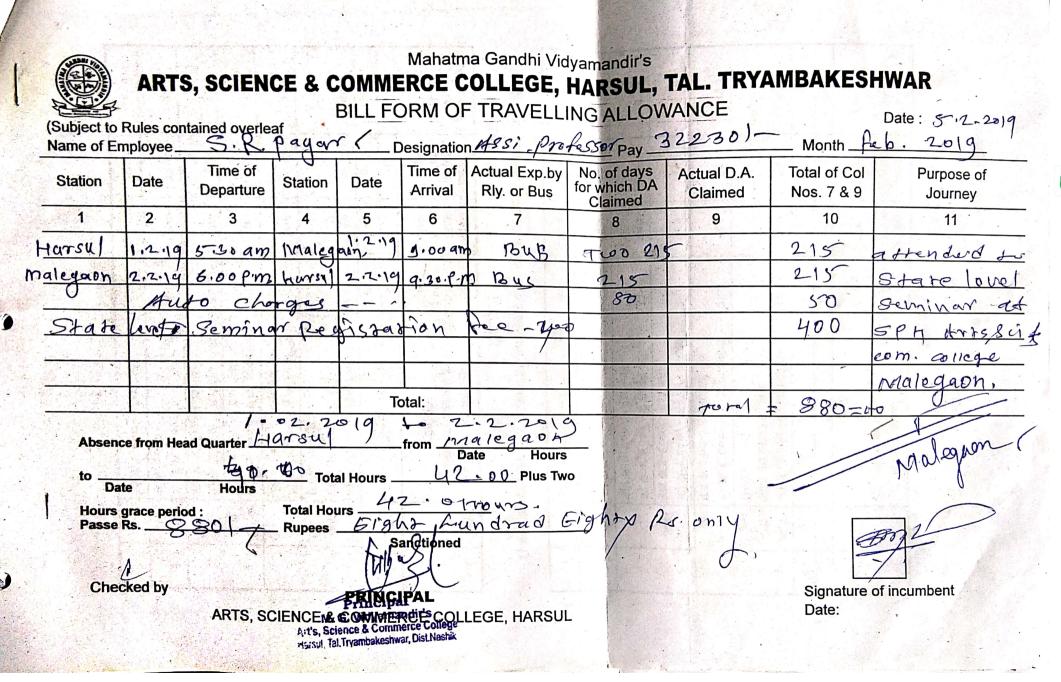

| •       | [Annateu                   | to Savitribai Phule Pune                                                                                  | University of Pullej                                                     |      |
|---------|----------------------------|-----------------------------------------------------------------------------------------------------------|--------------------------------------------------------------------------|------|
|         | 1Prof.D.K.Mandav<br>dhare  | MGV'S L.V.H. Arts,<br>Sci.& Comm. College<br>Nimgaon. Dt.28,29<br>Dec.2018 (Stat.Lev.)                    | Recent Trends In<br>Language Literature social<br>science & commerce     | 1280 |
|         | 2Prof.D.K.Mandav<br>dhare  | MGV'S L.V.H. Arts,<br>Sci.& Comm. College<br>Nashik.Dt.03 & 04 Jan.<br>2019 (Nat.conf.)                   | Indian agriculture<br>problems & Prospects                               | 1320 |
|         | 3.Smt. V. B.<br>Pedhekar   | MVP'S Arts, Sci. &<br>Comm. College<br>Tryabakewshar Dt.15<br>& 16 Feb.2019 (State<br>Level)              | Application Of Language skills                                           | 580  |
|         | 4.Prof.S.R. Pagar          | MGV'S L.V.H. Arts,<br>Sci. & Comm. College<br>Nashik. Dt.03 & 04 Jan.<br>2019 (Nat.conf.)                 | Indian agriculture<br>problems & Prospects                               | 1240 |
| 2018-19 | 5.Prof.S.R. Pagar          | MGV'S S.P.H. Arts, Sci.<br>& Comm.<br>College Malegaon<br>Dt.01 & 02 Feb.2019<br>(State Level)            | Impact of water scarcity<br>on Maharashtra an<br>interdisciplinary issue | 880  |
|         | 6Dr.Poonam<br>J.Borse      | MVP'S Arts, Sci. &<br>Comm. College<br>Tryabakewshar Dt.15<br>& 16 Feb.2019 (State<br>Level)              | Application Of Language skills                                           | 580  |
|         | 7.Dr. M.P. Pagar           | MGV'S L.V.H. Arts,<br>Sci.& Comm. College<br>Nashik. Dt.03 & 04 Jan.<br>2019 (Nat. conf.)                 | Indian agriculture<br>problems & Prospects                               | 640  |
|         | 8.Dr. M.P. Pagar           | Govt. Postgraduate<br>college Sector -1<br>pancula (India) Dt.18 to<br>20 Feb. 2019 (Inter Nat.<br>conf.) | Earth Observations for<br>Agricultural Monitoring                        | 7000 |
|         | 9.Smt.S.K.Sanap            | MGV'S L.V.H Arts,<br>Sci. & Comm. College<br>Nimgaon. Dt.28,29<br>Dec.2018 (Stat.Lev.)                    | Recent Trends In<br>Language Literature social<br>science & commerce     | 780  |
|         | 1.Prin.Dr.M.R.Desh<br>mukh | Dadasaheb Bidkar<br>College Peth Dt.12 & 13<br>Dec.2019 (National<br>Semi.)                               | IQAC Role of NAAC in<br>sustainable Development<br>of Higher Education   | 620  |
| 2019-20 | 2.Prof.B.D.Pagar           | MGV'S M.S.G. Arts,<br>Sci. & Comm. College<br>Malegaon Dt.12 & 13<br>Dec.2019 (State Level)               | E Content Development<br>on Higher Education                             | 500  |
|         | 3.Dr.P.K.Shewale           | MGV'S Arts, Sci. &<br>Comm. College Yeola<br>Dt.23 & 24 Dec.2019<br>(State Level)                         | Transition in Literary<br>Creation                                       | 1150 |