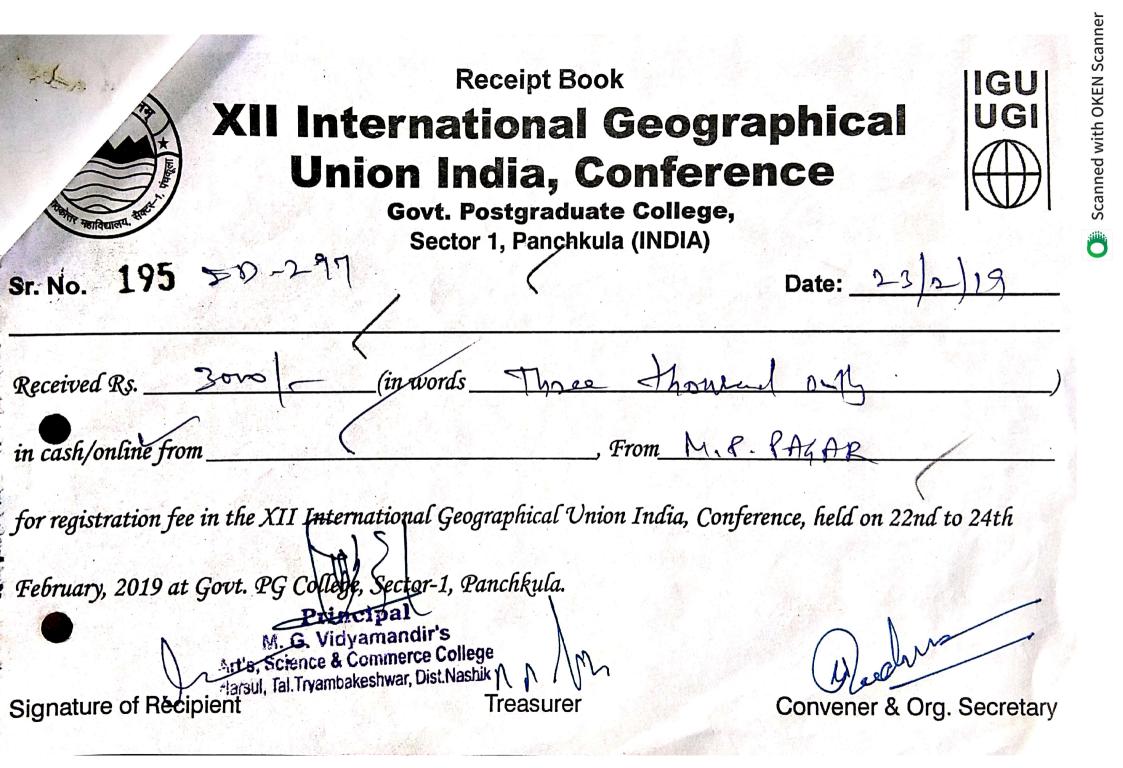

| •       | [Annateu                   | to Savitribai Phule Pune                                                                                  | University of Pullej                                                     |      |
|---------|----------------------------|-----------------------------------------------------------------------------------------------------------|--------------------------------------------------------------------------|------|
|         | 1Prof.D.K.Mandav<br>dhare  | MGV'S L.V.H. Arts,<br>Sci.& Comm. College<br>Nimgaon. Dt.28,29<br>Dec.2018 (Stat.Lev.)                    | Recent Trends In<br>Language Literature social<br>science & commerce     | 1280 |
|         | 2Prof.D.K.Mandav<br>dhare  | MGV'S L.V.H. Arts,<br>Sci.& Comm. College<br>Nashik.Dt.03 & 04 Jan.<br>2019 (Nat.conf.)                   | Indian agriculture<br>problems & Prospects                               | 1320 |
|         | 3.Smt. V. B.<br>Pedhekar   | MVP'S Arts, Sci. &<br>Comm. College<br>Tryabakewshar Dt.15<br>& 16 Feb.2019 (State<br>Level)              | Application Of Language skills                                           | 580  |
|         | 4.Prof.S.R. Pagar          | MGV'S L.V.H. Arts,<br>Sci. & Comm. College<br>Nashik. Dt.03 & 04 Jan.<br>2019 (Nat.conf.)                 | Indian agriculture<br>problems & Prospects                               | 1240 |
| 2018-19 | 5.Prof.S.R. Pagar          | MGV'S S.P.H. Arts, Sci.<br>& Comm.<br>College Malegaon<br>Dt.01 & 02 Feb.2019<br>(State Level)            | Impact of water scarcity<br>on Maharashtra an<br>interdisciplinary issue | 880  |
|         | 6Dr.Poonam<br>J.Borse      | MVP'S Arts, Sci. &<br>Comm. College<br>Tryabakewshar Dt.15<br>& 16 Feb.2019 (State<br>Level)              | Application Of Language skills                                           | 580  |
|         | 7.Dr. M.P. Pagar           | MGV'S L.V.H. Arts,<br>Sci.& Comm. College<br>Nashik. Dt.03 & 04 Jan.<br>2019 (Nat. conf.)                 | Indian agriculture<br>problems & Prospects                               | 640  |
|         | 8.Dr. M.P. Pagar           | Govt. Postgraduate<br>college Sector -1<br>pancula (India) Dt.18 to<br>20 Feb. 2019 (Inter Nat.<br>conf.) | Earth Observations for<br>Agricultural Monitoring                        | 7000 |
|         | 9.Smt.S.K.Sanap            | MGV'S L.V.H Arts,<br>Sci. & Comm. College<br>Nimgaon. Dt.28,29<br>Dec.2018 (Stat.Lev.)                    | Recent Trends In<br>Language Literature social<br>science & commerce     | 780  |
|         | 1.Prin.Dr.M.R.Desh<br>mukh | Dadasaheb Bidkar<br>College Peth Dt.12 & 13<br>Dec.2019 (National<br>Semi.)                               | IQAC Role of NAAC in<br>sustainable Development<br>of Higher Education   | 620  |
| 2019-20 | 2.Prof.B.D.Pagar           | MGV'S M.S.G. Arts,<br>Sci. & Comm. College<br>Malegaon Dt.12 & 13<br>Dec.2019 (State Level)               | E Content Development<br>on Higher Education                             | 500  |
|         | 3.Dr.P.K.Shewale           | MGV'S Arts, Sci. &<br>Comm. College Yeola<br>Dt.23 & 24 Dec.2019<br>(State Level)                         | Transition in Literary<br>Creation                                       | 1150 |