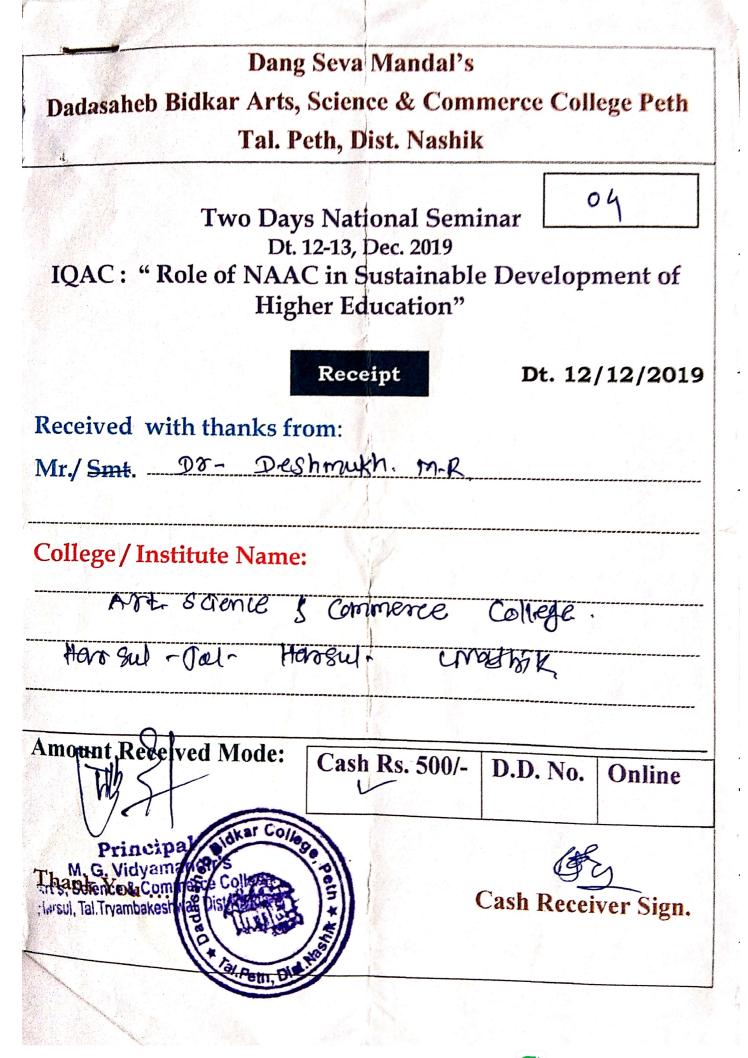

| •       | [Annateu                   | to Savitribai Phule Pune                                                                                  | University of Pullej                                                     |      |
|---------|----------------------------|-----------------------------------------------------------------------------------------------------------|--------------------------------------------------------------------------|------|
|         | 1Prof.D.K.Mandav<br>dhare  | MGV'S L.V.H. Arts,<br>Sci.& Comm. College<br>Nimgaon. Dt.28,29<br>Dec.2018 (Stat.Lev.)                    | Recent Trends In<br>Language Literature social<br>science & commerce     | 1280 |
|         | 2Prof.D.K.Mandav<br>dhare  | MGV'S L.V.H. Arts,<br>Sci.& Comm. College<br>Nashik.Dt.03 & 04 Jan.<br>2019 (Nat.conf.)                   | Indian agriculture<br>problems & Prospects                               | 1320 |
|         | 3.Smt. V. B.<br>Pedhekar   | MVP'S Arts, Sci. &<br>Comm. College<br>Tryabakewshar Dt.15<br>& 16 Feb.2019 (State<br>Level)              | Application Of Language skills                                           | 580  |
|         | 4.Prof.S.R. Pagar          | MGV'S L.V.H. Arts,<br>Sci. & Comm. College<br>Nashik. Dt.03 & 04 Jan.<br>2019 (Nat.conf.)                 | Indian agriculture<br>problems & Prospects                               | 1240 |
| 2018-19 | 5.Prof.S.R. Pagar          | MGV'S S.P.H. Arts, Sci.<br>& Comm.<br>College Malegaon<br>Dt.01 & 02 Feb.2019<br>(State Level)            | Impact of water scarcity<br>on Maharashtra an<br>interdisciplinary issue | 880  |
|         | 6Dr.Poonam<br>J.Borse      | MVP'S Arts, Sci. &<br>Comm. College<br>Tryabakewshar Dt.15<br>& 16 Feb.2019 (State<br>Level)              | Application Of Language skills                                           | 580  |
|         | 7.Dr. M.P. Pagar           | MGV'S L.V.H. Arts,<br>Sci.& Comm. College<br>Nashik. Dt.03 & 04 Jan.<br>2019 (Nat. conf.)                 | Indian agriculture<br>problems & Prospects                               | 640  |
|         | 8.Dr. M.P. Pagar           | Govt. Postgraduate<br>college Sector -1<br>pancula (India) Dt.18 to<br>20 Feb. 2019 (Inter Nat.<br>conf.) | Earth Observations for<br>Agricultural Monitoring                        | 7000 |
|         | 9.Smt.S.K.Sanap            | MGV'S L.V.H Arts,<br>Sci. & Comm. College<br>Nimgaon. Dt.28,29<br>Dec.2018 (Stat.Lev.)                    | Recent Trends In<br>Language Literature social<br>science & commerce     | 780  |
|         | 1.Prin.Dr.M.R.Desh<br>mukh | Dadasaheb Bidkar<br>College Peth Dt.12 & 13<br>Dec.2019 (National<br>Semi.)                               | IQAC Role of NAAC in<br>sustainable Development<br>of Higher Education   | 620  |
| 2019-20 | 2.Prof.B.D.Pagar           | MGV'S M.S.G. Arts,<br>Sci. & Comm. College<br>Malegaon Dt.12 & 13<br>Dec.2019 (State Level)               | E Content Development<br>on Higher Education                             | 500  |
|         | 3.Dr.P.K.Shewale           | MGV'S Arts, Sci. &<br>Comm. College Yeola<br>Dt.23 & 24 Dec.2019<br>(State Level)                         | Transition in Literary<br>Creation                                       | 1150 |