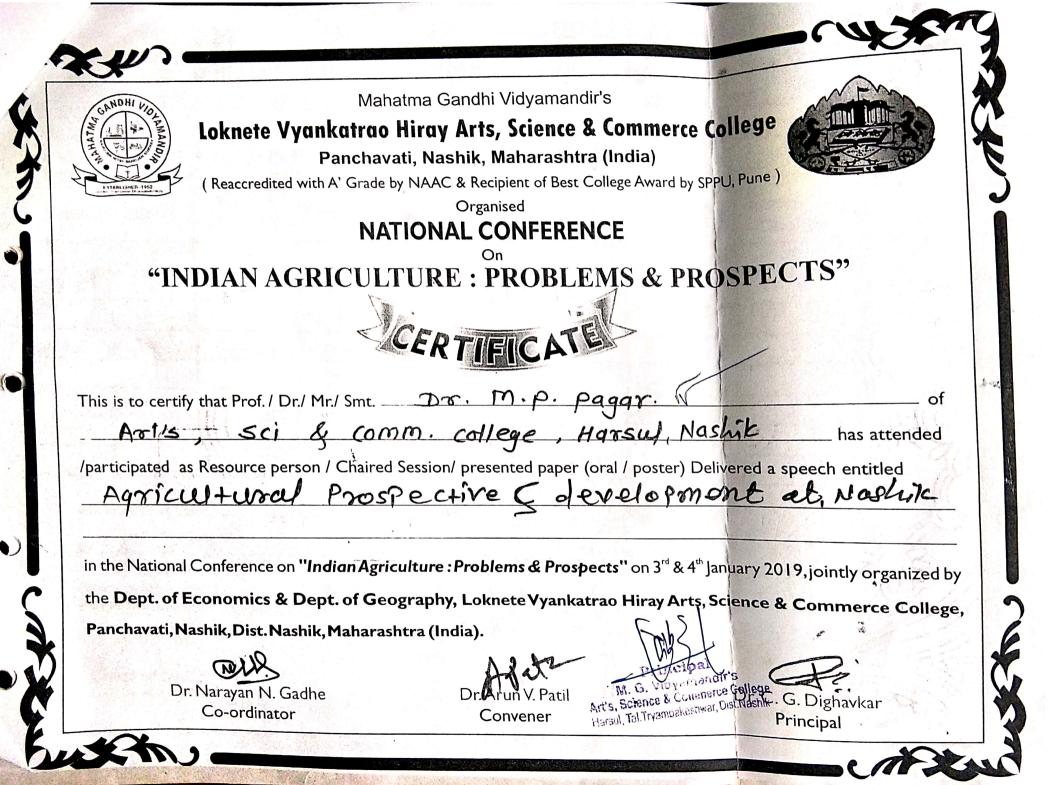

| •       | [Annateu                   | to Savitribai Phule Pune                                                                                  | University of Pullej                                                     |      |
|---------|----------------------------|-----------------------------------------------------------------------------------------------------------|--------------------------------------------------------------------------|------|
|         | 1Prof.D.K.Mandav<br>dhare  | MGV'S L.V.H. Arts,<br>Sci.& Comm. College<br>Nimgaon. Dt.28,29<br>Dec.2018 (Stat.Lev.)                    | Recent Trends In<br>Language Literature social<br>science & commerce     | 1280 |
|         | 2Prof.D.K.Mandav<br>dhare  | MGV'S L.V.H. Arts,<br>Sci.& Comm. College<br>Nashik.Dt.03 & 04 Jan.<br>2019 (Nat.conf.)                   | Indian agriculture<br>problems & Prospects                               | 1320 |
|         | 3.Smt. V. B.<br>Pedhekar   | MVP'S Arts, Sci. &<br>Comm. College<br>Tryabakewshar Dt.15<br>& 16 Feb.2019 (State<br>Level)              | Application Of Language skills                                           | 580  |
|         | 4.Prof.S.R. Pagar          | MGV'S L.V.H. Arts,<br>Sci. & Comm. College<br>Nashik. Dt.03 & 04 Jan.<br>2019 (Nat.conf.)                 | Indian agriculture<br>problems & Prospects                               | 1240 |
| 2018-19 | 5.Prof.S.R. Pagar          | MGV'S S.P.H. Arts, Sci.<br>& Comm.<br>College Malegaon<br>Dt.01 & 02 Feb.2019<br>(State Level)            | Impact of water scarcity<br>on Maharashtra an<br>interdisciplinary issue | 880  |
|         | 6Dr.Poonam<br>J.Borse      | MVP'S Arts, Sci. &<br>Comm. College<br>Tryabakewshar Dt.15<br>& 16 Feb.2019 (State<br>Level)              | Application Of Language skills                                           | 580  |
|         | 7.Dr. M.P. Pagar           | MGV'S L.V.H. Arts,<br>Sci.& Comm. College<br>Nashik. Dt.03 & 04 Jan.<br>2019 (Nat. conf.)                 | Indian agriculture<br>problems & Prospects                               | 640  |
|         | 8.Dr. M.P. Pagar           | Govt. Postgraduate<br>college Sector -1<br>pancula (India) Dt.18 to<br>20 Feb. 2019 (Inter Nat.<br>conf.) | Earth Observations for<br>Agricultural Monitoring                        | 7000 |
|         | 9.Smt.S.K.Sanap            | MGV'S L.V.H Arts,<br>Sci. & Comm. College<br>Nimgaon. Dt.28,29<br>Dec.2018 (Stat.Lev.)                    | Recent Trends In<br>Language Literature social<br>science & commerce     | 780  |
|         | 1.Prin.Dr.M.R.Desh<br>mukh | Dadasaheb Bidkar<br>College Peth Dt.12 & 13<br>Dec.2019 (National<br>Semi.)                               | IQAC Role of NAAC in<br>sustainable Development<br>of Higher Education   | 620  |
| 2019-20 | 2.Prof.B.D.Pagar           | MGV'S M.S.G. Arts,<br>Sci. & Comm. College<br>Malegaon Dt.12 & 13<br>Dec.2019 (State Level)               | E Content Development<br>on Higher Education                             | 500  |
|         | 3.Dr.P.K.Shewale           | MGV'S Arts, Sci. &<br>Comm. College Yeola<br>Dt.23 & 24 Dec.2019<br>(State Level)                         | Transition in Literary<br>Creation                                       | 1150 |