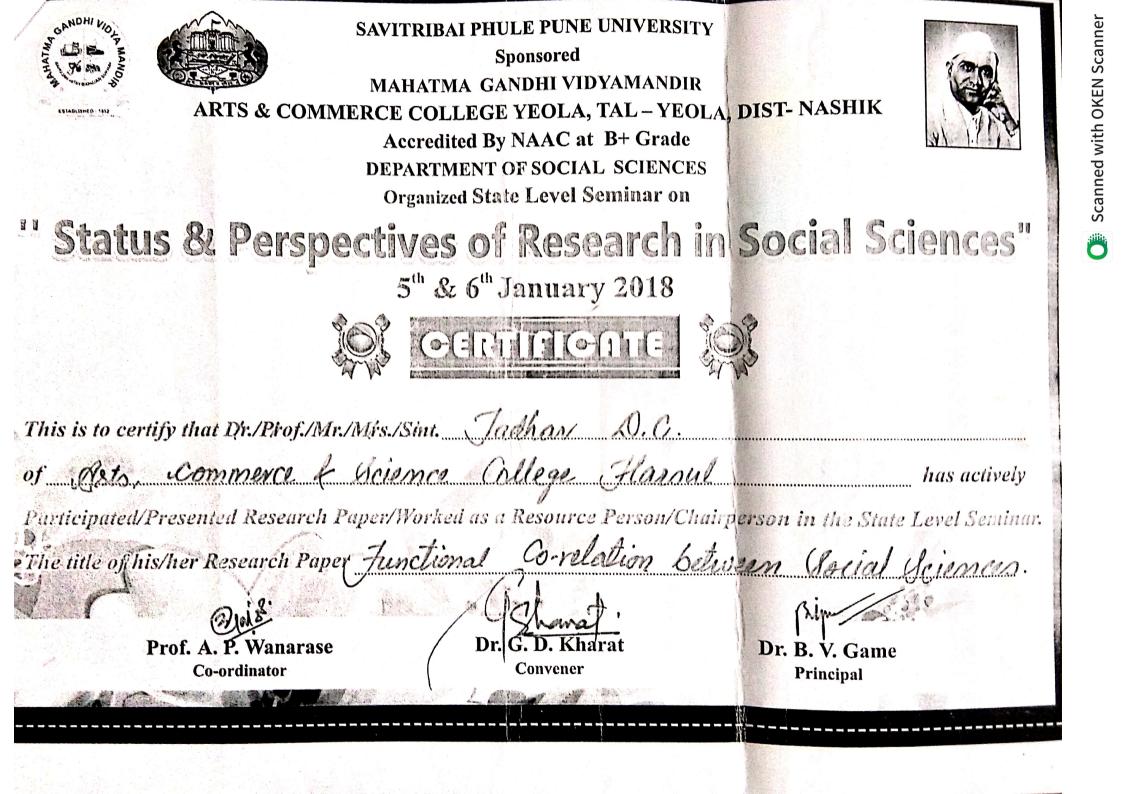

6.3.2 Percentage of teachers provided with financial support to attend conferences/workshop and towards membership fee of professional bodies during the last five years

| Year    | Name of teacher            | Name of conference/<br>workshop attended for<br>which financial support<br>provided       | Name of the professional<br>body for which<br>membership fee is<br>provided | Amount of<br>support<br>received<br>(in INR) |
|---------|----------------------------|-------------------------------------------------------------------------------------------|-----------------------------------------------------------------------------|----------------------------------------------|
|         | 1.Prof.P.K.Dunbale         | Amrutvahini<br>Engeenireeing College<br>Sangamner Dt.15.02.20<br>18                       | University of Pune<br>Workshop                                              | 500                                          |
|         | 2.Prof.D.K.Mandav<br>dhare | MGV'S Arts, Sci.&<br>Comm. College Yeola<br>Dt.05 & 06 jane.2018<br>(State Level)         | Status & Perspective of<br>Research Social Science                          | 1112                                         |
|         | 3.Prof.D.K.Mandav<br>dhare | MGV'S Arts, Sci.&<br>Comm. College Surgana<br>Dt.10 Jane.2018 (State<br>Level)            | Goods and services Tax<br>Problems And Prospects                            | 894                                          |
|         | 4Prof.D.K.Mandav<br>dhare  | MGV'S S.P.H. Arts,<br>Sci.& Comm.<br>College Malegaon<br>Dt.02 Jane.2018 (State<br>Level) | Changes in Tax System<br>and Indian Economy                                 | 1202                                         |
|         | 5.Dr.M.P.Pagar             | MGV'S L.V.H. Arts,<br>Sci. & Comm. College<br>Nashik.Dt.29 & 30<br>Dec.2017 (Stat.Lev.)   | A Study of Internet<br>Marketing in India                                   | 920                                          |
| 2017-18 | 6.Prof.D.C.Jadhav          | MGV'S L.V.H. Arts,<br>Sci.& Comm. College<br>Nimgaon. Dt.20<br>Nov.2017 (Stat.Lev.)       | Rural Psychology                                                            | 612                                          |
|         | 7.Prof.D.C.Jadhav          | MGV'S Arts, Sci. &<br>Comm. College Yeola<br>Dt.05 & 06 jane.2018<br>(State Level)        | Status & Perspective of<br>Research Social Science                          | 1112                                         |
|         | 8.Dr.Poonam<br>J.Borse     | MGV'S Arts, Sci. &<br>Comm. College Yeola<br>Dt.12 & 13 Dec.2017<br>(State Level)         | A Study of Co-relation<br>between Language,<br>Literature and Translation   | 1160                                         |
|         | 9.Dr.Poonam<br>J.Borse     | MGV'S Arts, Sci. &<br>Comm. College Nampur<br>Dt.19 & 20 Jane.2018<br>(National Level)    | Indian Literature and Society                                               | 1220                                         |
|         | 10.Smt.S.K.Sanap           | MGV'S Arts, Sci. &<br>Comm. College Nampur<br>Dt.19 & 20 Jane.2018<br>(National Level)    | Indian Literature and<br>Society                                            | 1200                                         |
|         | 11.Dr.P.K.Shewale          | MGV'S Arts, Sci. &<br>Comm. College Nampur<br>Dt.19 & 20 Jane.2018<br>(National Level)    | Indian Literature and<br>Society                                            | 1200                                         |