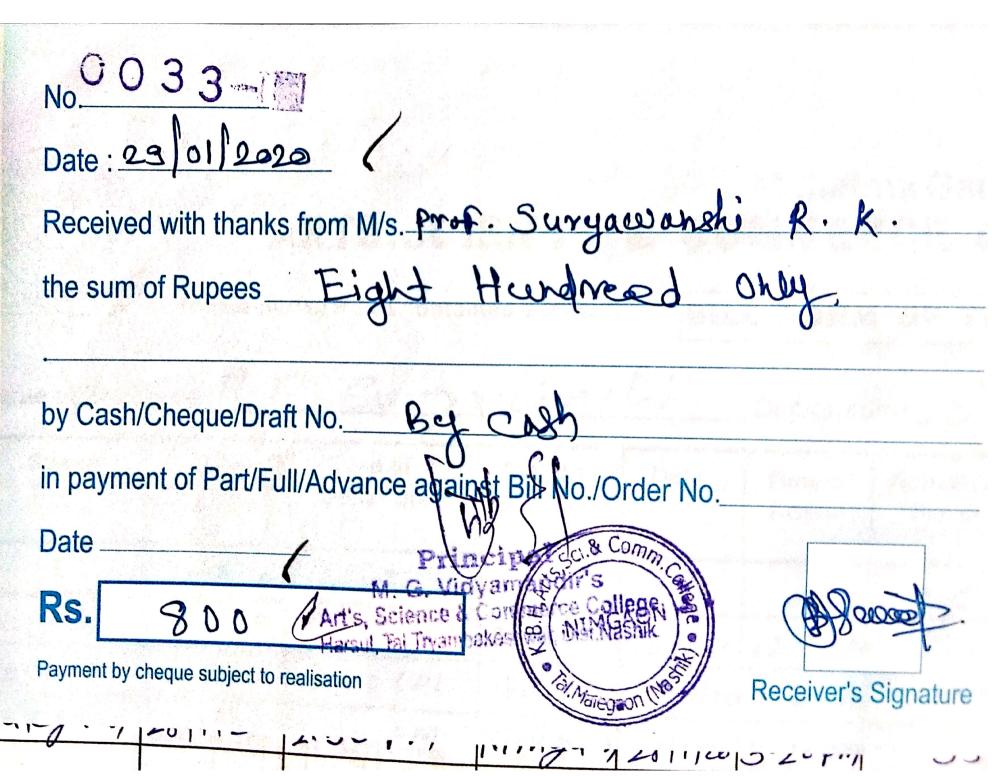

|         | 4Prof.R.K.Suryawa<br>nshi | MGV'S L.V.H. Arts,<br>Sci.& Comm. College<br>Nimgaon. Dt.28,29<br>Jane.2020 (Stat. Lev.)        | Contribution of<br>Progressive Thinks in<br>Maharashtra | 1300 |
|---------|---------------------------|-------------------------------------------------------------------------------------------------|---------------------------------------------------------|------|
|         | 5.Smt.S.K.Sanap           | MGV'S L.V.H. Arts,<br>Sci. & Comm.<br>College Nahik. Dt.30 &<br>31 Jane.2020 (National<br>Cof.) | Best Practices in Higher<br>Education                   | 640  |
| 2020-21 | NIL                       | NIL                                                                                             | NIL                                                     | NIL  |
| 2021-22 | NIL                       | NIL                                                                                             | NIL                                                     | NIL  |