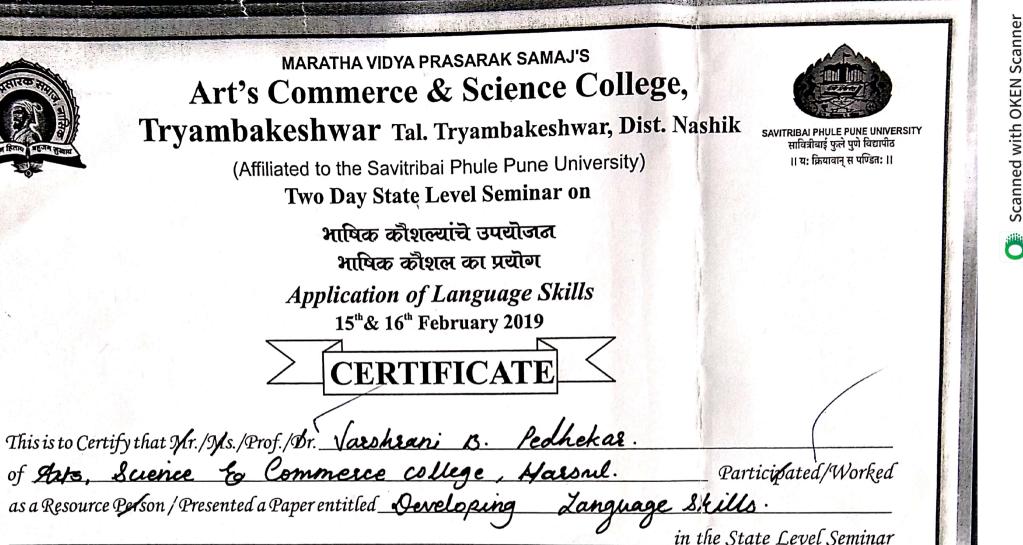

| •       | [Annateu                   | to Savitribai Phule Pune                                                                                  | University of Pullej                                                     |      |
|---------|----------------------------|-----------------------------------------------------------------------------------------------------------|--------------------------------------------------------------------------|------|
|         | 1Prof.D.K.Mandav<br>dhare  | MGV'S L.V.H. Arts,<br>Sci.& Comm. College<br>Nimgaon. Dt.28,29<br>Dec.2018 (Stat.Lev.)                    | Recent Trends In<br>Language Literature social<br>science & commerce     | 1280 |
|         | 2Prof.D.K.Mandav<br>dhare  | MGV'S L.V.H. Arts,<br>Sci.& Comm. College<br>Nashik.Dt.03 & 04 Jan.<br>2019 (Nat.conf.)                   | Indian agriculture<br>problems & Prospects                               | 1320 |
|         | 3.Smt. V. B.<br>Pedhekar   | MVP'S Arts, Sci. &<br>Comm. College<br>Tryabakewshar Dt.15<br>& 16 Feb.2019 (State<br>Level)              | Application Of Language skills                                           | 580  |
|         | 4.Prof.S.R. Pagar          | MGV'S L.V.H. Arts,<br>Sci. & Comm. College<br>Nashik. Dt.03 & 04 Jan.<br>2019 (Nat.conf.)                 | Indian agriculture<br>problems & Prospects                               | 1240 |
| 2018-19 | 5.Prof.S.R. Pagar          | MGV'S S.P.H. Arts, Sci.<br>& Comm.<br>College Malegaon<br>Dt.01 & 02 Feb.2019<br>(State Level)            | Impact of water scarcity<br>on Maharashtra an<br>interdisciplinary issue | 880  |
|         | 6Dr.Poonam<br>J.Borse      | MVP'S Arts, Sci. &<br>Comm. College<br>Tryabakewshar Dt.15<br>& 16 Feb.2019 (State<br>Level)              | Application Of Language skills                                           | 580  |
|         | 7.Dr. M.P. Pagar           | MGV'S L.V.H. Arts,<br>Sci.& Comm. College<br>Nashik. Dt.03 & 04 Jan.<br>2019 (Nat. conf.)                 | Indian agriculture<br>problems & Prospects                               | 640  |
|         | 8.Dr. M.P. Pagar           | Govt. Postgraduate<br>college Sector -1<br>pancula (India) Dt.18 to<br>20 Feb. 2019 (Inter Nat.<br>conf.) | Earth Observations for<br>Agricultural Monitoring                        | 7000 |
|         | 9.Smt.S.K.Sanap            | MGV'S L.V.H Arts,<br>Sci. & Comm. College<br>Nimgaon. Dt.28,29<br>Dec.2018 (Stat.Lev.)                    | Recent Trends In<br>Language Literature social<br>science & commerce     | 780  |
|         | 1.Prin.Dr.M.R.Desh<br>mukh | Dadasaheb Bidkar<br>College Peth Dt.12 & 13<br>Dec.2019 (National<br>Semi.)                               | IQAC Role of NAAC in<br>sustainable Development<br>of Higher Education   | 620  |
| 2019-20 | 2.Prof.B.D.Pagar           | MGV'S M.S.G. Arts,<br>Sci. & Comm. College<br>Malegaon Dt.12 & 13<br>Dec.2019 (State Level)               | E Content Development<br>on Higher Education                             | 500  |
|         | 3.Dr.P.K.Shewale           | MGV'S Arts, Sci. &<br>Comm. College Yeola<br>Dt.23 & 24 Dec.2019<br>(State Level)                         | Transition in Literary<br>Creation                                       | 1150 |