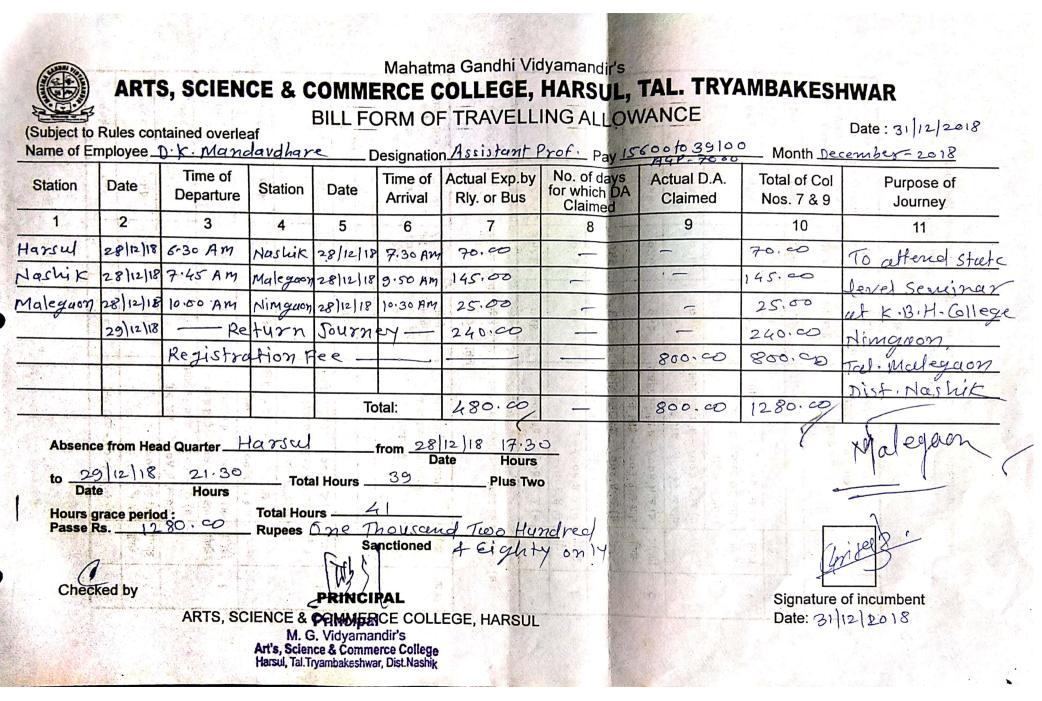

[Affiliated to Savitribai Phule Pune University of Pune]

| Station             | 4 01                                             | <u>τime of</u> | G   -     | 0 0                |                                               | Actual Exp.by                  | No. of days             | A                 | tual D.A.                                                                    | Month€<br>Total of Col | Purpose of          |
|---------------------|--------------------------------------------------|----------------|-----------|--------------------|-----------------------------------------------|--------------------------------|-------------------------|-------------------|------------------------------------------------------------------------------|------------------------|---------------------|
| Station             | Date                                             | Departure      | Station   | Date               | Arrival                                       | Rly. or Bus                    | for which DA<br>Claimed | State State State | Claimed                                                                      | Nos. 7 & 9             | Journey             |
| 1                   | 2                                                | 3              | 4         | 5                  | 6                                             | 7                              | 8                       | -                 | 9                                                                            | 10                     | 11                  |
| Husson              | 15/2/18                                          | J. am.         | Nushik    | 151-118            | 8.30 m                                        | 601-                           | one day                 | 132               | 1401-                                                                        | 2001-                  | To attend           |
| Nadwi K             | 15/418                                           | 8.3000         | Sansamrer | 151-118            | 10.3000                                       | 1001-                          |                         |                   | -                                                                            | 1001-                  | one day             |
| angammer            | 15/418                                           | 6- pm          | Northit   | 151-118            | 8.8m                                          | 1007-                          | 0                       | 30                | 22                                                                           | 1001-                  | workshop tor        |
| Noglik              | 15/18                                            | 8. pm          | Hardn     | 157-118            | 2.3000                                        | 60)-                           |                         | 1                 |                                                                              | 601-                   | AniPre Andir        |
|                     |                                                  |                | ent F     | ane -              | 1                                             | - 401-                         |                         |                   | 1                                                                            | 401-                   | proforment out      |
|                     |                                                  |                | Ř         |                    | and of                                        | 17.5 E                         | 1                       | 1                 |                                                                              |                        | Annuturi bile       |
|                     |                                                  |                | R due     |                    | otal:                                         | 360                            |                         | 1                 | 1402                                                                         | 5001-                  | Najor               |
| to 12<br>D<br>Hours | ice from He<br>Thi 8<br>ate<br>grace perio<br>Rs | ad Quarter     | Total Ho  | al Hours _<br>urs2 | -from 151<br>E<br>19 +<br>Hundre<br>anctioned | Date Hours<br><u>2</u> Plus Tw |                         | Line Later Con    | (10) (11)<br>(10) (11) (11)<br>(10) (11) (11)<br>(10) (11) (11)<br>(11) (11) | Sar                    | refirmmer<br>kunder |