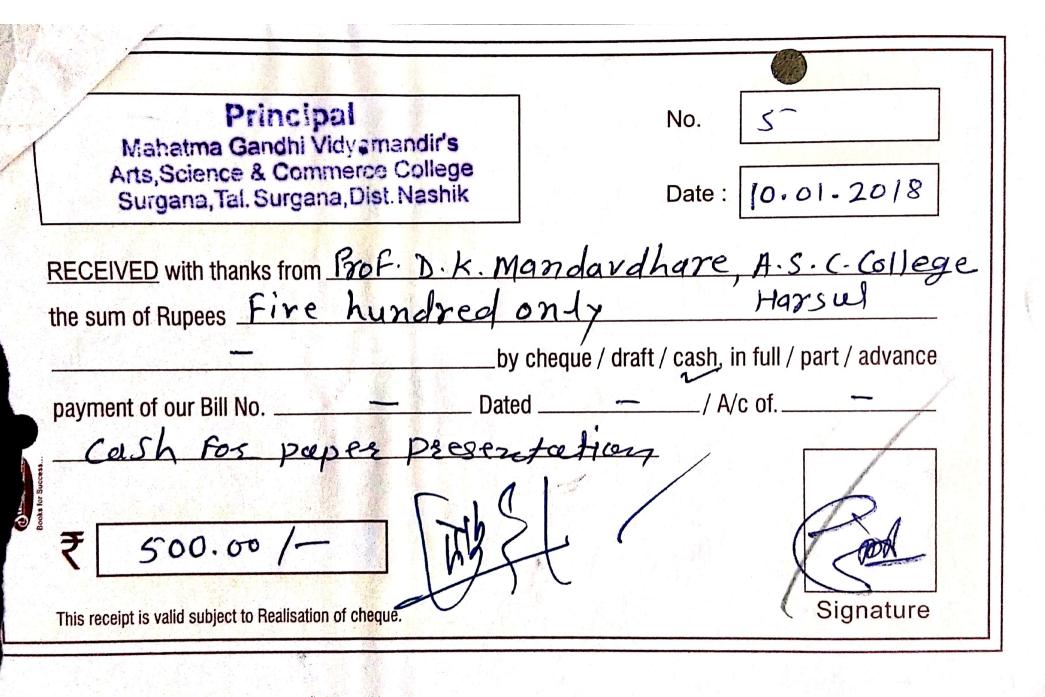

## BILL FORM OF TRAVELLING ALLOWANCE

Date: 11/01/2018

(Subject to Rules contained overleaf

Name of Employee Prof. Mandaudhare Dit Designation Assistant Prof. Day 15600+39100 Month Jamuary-2018

| Station | Date    | Time of<br>Departure | Station | Date    | Time of<br>Arrival | Actual Exp.by<br>Rly. or Bus | No. of days<br>for which DA<br>Claimed | Actual D.A.<br>Claimed | Total of Col<br>Nos. 7 & 9 | Purpose of<br>Journey |
|---------|---------|----------------------|---------|---------|--------------------|------------------------------|----------------------------------------|------------------------|----------------------------|-----------------------|
| 1       | 2       | 3                    | 4       | 5       | 6                  | 7                            | 8                                      | 9                      | 10                         | 11                    |
| Harsul  | 10.1.18 | 7.20 AM              | Nashik  | 10.1.18 | 8.30A              | 60.00                        | -                                      | -                      | 60.00                      | To attend the         |
| Nashik  | 10.1.18 | 8.40 AM              | Surgana | 10.1.18 | 10.30 Am           | 102.00                       | -                                      | -                      | 102.00                     | state level semina    |
| Surgana | 10.1.18 | 5.10 pm              | Nashik  | 10.1.18 | 7.25 pm            | 102.00                       | -                                      | -                      | 102.00                     | 077 ° G.S.T           |
| Nashik  | 10.1.18 | 7.30 pm              | Harsul  | 10.1.18 | 8.40 pm            | . 60.00                      | -                                      |                        | 6.0.00                     | Problems & Prospeci   |
|         |         | Auto-F               | liksha  | Fare    |                    | 70.00                        | -                                      | -                      | 70.00 .                    | organized by ASC      |
|         |         | Registra             | tion F  | ee      |                    | 500.00                       |                                        | -                      | 500.00                     | College, surgana      |
|         |         |                      |         | То      | al:                | 894.00                       | - 6                                    |                        | 894.00                     |                       |

Harsu from 10/01/2018 Absence from Head Quarter. Date Hours to 10/01/2018 13 Plus Two **Total Hours** Date Hours **Total Hours** Hours grace period : Rupees Eight hundred & Ninety Four only Passe Rs. 00 894 Sanctioned Checked by PRINCI ARTS, SCIENCE & COMMERCE COLLEGE, HARSUL Art's, Science & Commerce College Harsul, Tal. Tryambakeshwar, Dist.Nashik