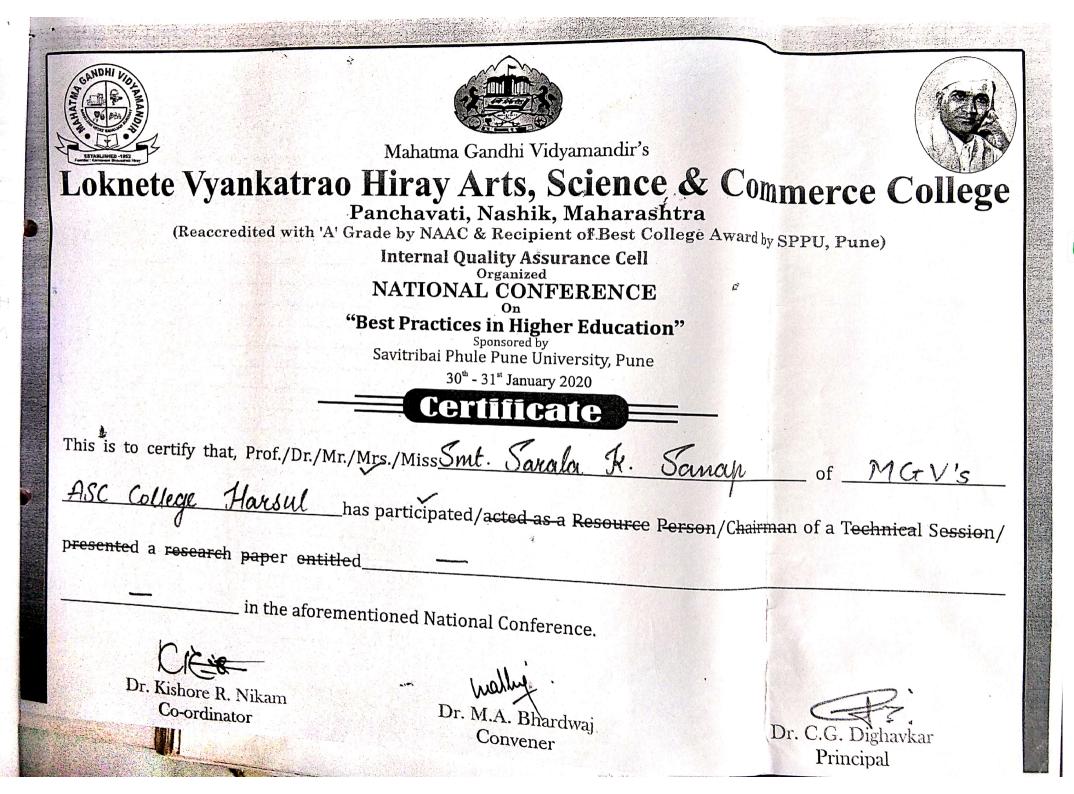

|         | 4Prof.R.K.Suryawa<br>nshi | MGV'S L.V.H. Arts,<br>Sci.& Comm. College<br>Nimgaon. Dt.28,29<br>Jane.2020 (Stat. Lev.)        | Contribution of<br>Progressive Thinks in<br>Maharashtra | 1300 |
|---------|---------------------------|-------------------------------------------------------------------------------------------------|---------------------------------------------------------|------|
|         | 5.Smt.S.K.Sanap           | MGV'S L.V.H. Arts,<br>Sci. & Comm.<br>College Nahik. Dt.30 &<br>31 Jane.2020 (National<br>Cof.) | Best Practices in Higher<br>Education                   | 640  |
| 2020-21 | NIL                       | NIL                                                                                             | NIL                                                     | NIL  |
| 2021-22 | NIL                       | NIL                                                                                             | NIL                                                     | NIL  |