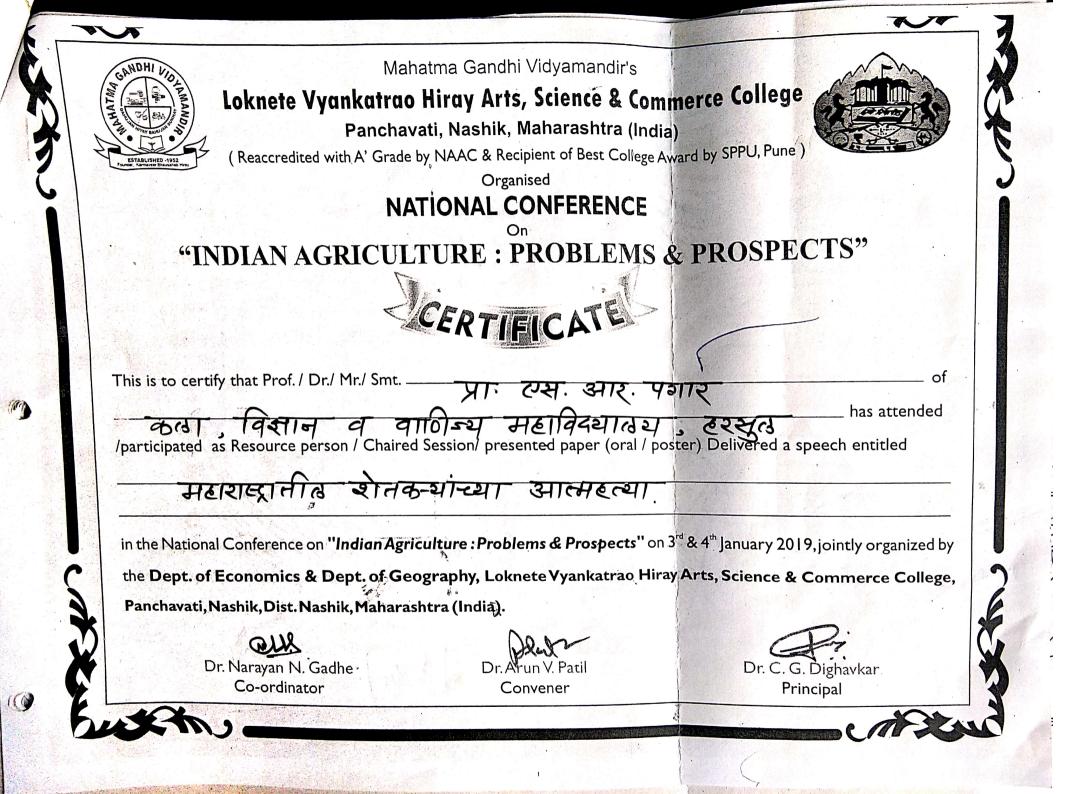

| •       | [Annateu                   | to Savitribai Phule Pune                                                                                  | University of Pullej                                                     |      |
|---------|----------------------------|-----------------------------------------------------------------------------------------------------------|--------------------------------------------------------------------------|------|
|         | 1Prof.D.K.Mandav<br>dhare  | MGV'S L.V.H. Arts,<br>Sci.& Comm. College<br>Nimgaon. Dt.28,29<br>Dec.2018 (Stat.Lev.)                    | Recent Trends In<br>Language Literature social<br>science & commerce     | 1280 |
|         | 2Prof.D.K.Mandav<br>dhare  | MGV'S L.V.H. Arts,<br>Sci.& Comm. College<br>Nashik.Dt.03 & 04 Jan.<br>2019 (Nat.conf.)                   | Indian agriculture<br>problems & Prospects                               | 1320 |
|         | 3.Smt. V. B.<br>Pedhekar   | MVP'S Arts, Sci. &<br>Comm. College<br>Tryabakewshar Dt.15<br>& 16 Feb.2019 (State<br>Level)              | Application Of Language skills                                           | 580  |
|         | 4.Prof.S.R. Pagar          | MGV'S L.V.H. Arts,<br>Sci. & Comm. College<br>Nashik. Dt.03 & 04 Jan.<br>2019 (Nat.conf.)                 | Indian agriculture<br>problems & Prospects                               | 1240 |
| 2018-19 | 5.Prof.S.R. Pagar          | MGV'S S.P.H. Arts, Sci.<br>& Comm.<br>College Malegaon<br>Dt.01 & 02 Feb.2019<br>(State Level)            | Impact of water scarcity<br>on Maharashtra an<br>interdisciplinary issue | 880  |
|         | 6Dr.Poonam<br>J.Borse      | MVP'S Arts, Sci. &<br>Comm. College<br>Tryabakewshar Dt.15<br>& 16 Feb.2019 (State<br>Level)              | Application Of Language skills                                           | 580  |
|         | 7.Dr. M.P. Pagar           | MGV'S L.V.H. Arts,<br>Sci.& Comm. College<br>Nashik. Dt.03 & 04 Jan.<br>2019 (Nat. conf.)                 | Indian agriculture<br>problems & Prospects                               | 640  |
|         | 8.Dr. M.P. Pagar           | Govt. Postgraduate<br>college Sector -1<br>pancula (India) Dt.18 to<br>20 Feb. 2019 (Inter Nat.<br>conf.) | Earth Observations for<br>Agricultural Monitoring                        | 7000 |
|         | 9.Smt.S.K.Sanap            | MGV'S L.V.H Arts,<br>Sci. & Comm. College<br>Nimgaon. Dt.28,29<br>Dec.2018 (Stat.Lev.)                    | Recent Trends In<br>Language Literature social<br>science & commerce     | 780  |
|         | 1.Prin.Dr.M.R.Desh<br>mukh | Dadasaheb Bidkar<br>College Peth Dt.12 & 13<br>Dec.2019 (National<br>Semi.)                               | IQAC Role of NAAC in<br>sustainable Development<br>of Higher Education   | 620  |
| 2019-20 | 2.Prof.B.D.Pagar           | MGV'S M.S.G. Arts,<br>Sci. & Comm. College<br>Malegaon Dt.12 & 13<br>Dec.2019 (State Level)               | E Content Development<br>on Higher Education                             | 500  |
|         | 3.Dr.P.K.Shewale           | MGV'S Arts, Sci. &<br>Comm. College Yeola<br>Dt.23 & 24 Dec.2019<br>(State Level)                         | Transition in Literary<br>Creation                                       | 1150 |