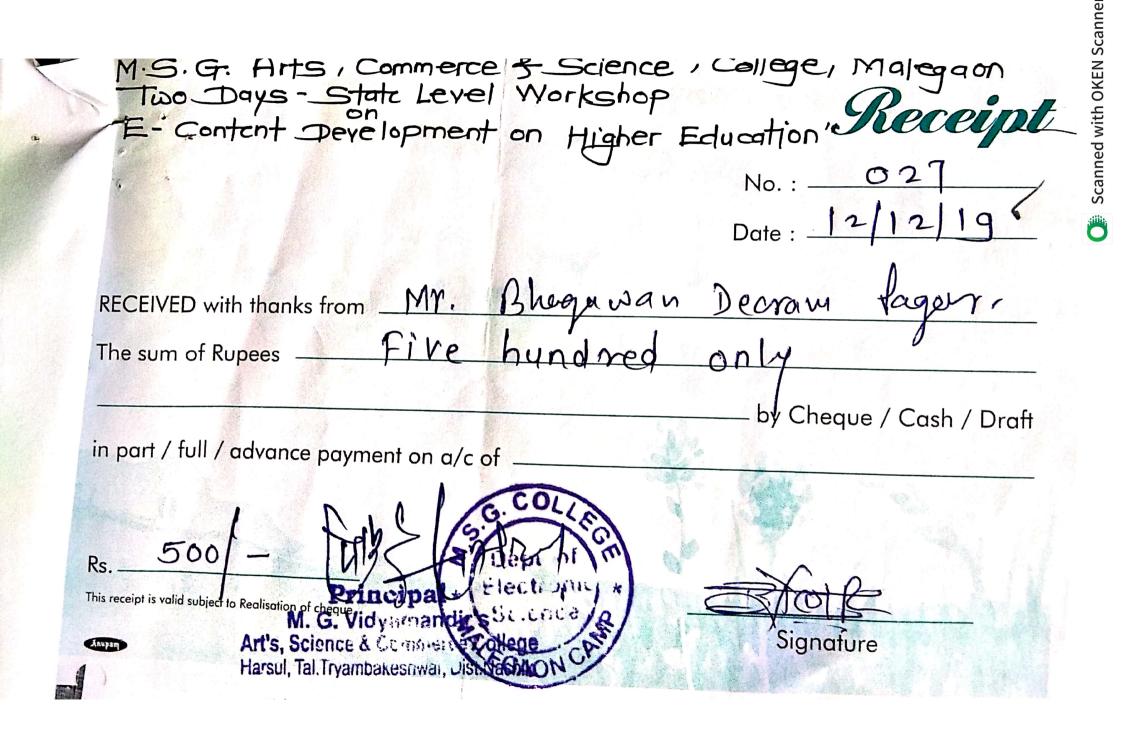

| •       | [Annateu                   | to Savitribai Phule Pune                                                                                  | University of Pullej                                                     |      |
|---------|----------------------------|-----------------------------------------------------------------------------------------------------------|--------------------------------------------------------------------------|------|
|         | 1Prof.D.K.Mandav<br>dhare  | MGV'S L.V.H. Arts,<br>Sci.& Comm. College<br>Nimgaon. Dt.28,29<br>Dec.2018 (Stat.Lev.)                    | Recent Trends In<br>Language Literature social<br>science & commerce     | 1280 |
|         | 2Prof.D.K.Mandav<br>dhare  | MGV'S L.V.H. Arts,<br>Sci.& Comm. College<br>Nashik.Dt.03 & 04 Jan.<br>2019 (Nat.conf.)                   | Indian agriculture<br>problems & Prospects                               | 1320 |
|         | 3.Smt. V. B.<br>Pedhekar   | MVP'S Arts, Sci. &<br>Comm. College<br>Tryabakewshar Dt.15<br>& 16 Feb.2019 (State<br>Level)              | Application Of Language skills                                           | 580  |
|         | 4.Prof.S.R. Pagar          | MGV'S L.V.H. Arts,<br>Sci. & Comm. College<br>Nashik. Dt.03 & 04 Jan.<br>2019 (Nat.conf.)                 | Indian agriculture<br>problems & Prospects                               | 1240 |
| 2018-19 | 5.Prof.S.R. Pagar          | MGV'S S.P.H. Arts, Sci.<br>& Comm.<br>College Malegaon<br>Dt.01 & 02 Feb.2019<br>(State Level)            | Impact of water scarcity<br>on Maharashtra an<br>interdisciplinary issue | 880  |
|         | 6Dr.Poonam<br>J.Borse      | MVP'S Arts, Sci. &<br>Comm. College<br>Tryabakewshar Dt.15<br>& 16 Feb.2019 (State<br>Level)              | Application Of Language skills                                           | 580  |
|         | 7.Dr. M.P. Pagar           | MGV'S L.V.H. Arts,<br>Sci.& Comm. College<br>Nashik. Dt.03 & 04 Jan.<br>2019 (Nat. conf.)                 | Indian agriculture<br>problems & Prospects                               | 640  |
|         | 8.Dr. M.P. Pagar           | Govt. Postgraduate<br>college Sector -1<br>pancula (India) Dt.18 to<br>20 Feb. 2019 (Inter Nat.<br>conf.) | Earth Observations for<br>Agricultural Monitoring                        | 7000 |
|         | 9.Smt.S.K.Sanap            | MGV'S L.V.H Arts,<br>Sci. & Comm. College<br>Nimgaon. Dt.28,29<br>Dec.2018 (Stat.Lev.)                    | Recent Trends In<br>Language Literature social<br>science & commerce     | 780  |
|         | 1.Prin.Dr.M.R.Desh<br>mukh | Dadasaheb Bidkar<br>College Peth Dt.12 & 13<br>Dec.2019 (National<br>Semi.)                               | IQAC Role of NAAC in<br>sustainable Development<br>of Higher Education   | 620  |
| 2019-20 | 2.Prof.B.D.Pagar           | MGV'S M.S.G. Arts,<br>Sci. & Comm. College<br>Malegaon Dt.12 & 13<br>Dec.2019 (State Level)               | E Content Development<br>on Higher Education                             | 500  |
|         | 3.Dr.P.K.Shewale           | MGV'S Arts, Sci. &<br>Comm. College Yeola<br>Dt.23 & 24 Dec.2019<br>(State Level)                         | Transition in Literary<br>Creation                                       | 1150 |