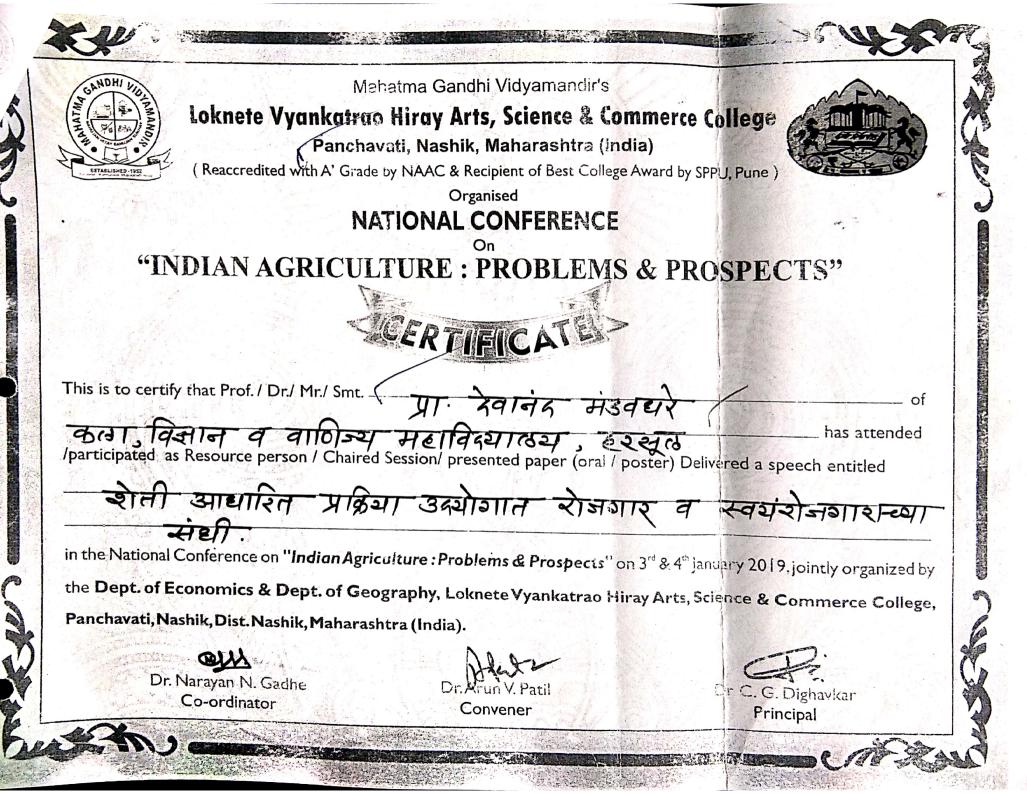

| •       | [Annateu                   | to Savitribai Phule Pune                                                                                  | University of Pullej                                                     |      |
|---------|----------------------------|-----------------------------------------------------------------------------------------------------------|--------------------------------------------------------------------------|------|
|         | 1Prof.D.K.Mandav<br>dhare  | MGV'S L.V.H. Arts,<br>Sci.& Comm. College<br>Nimgaon. Dt.28,29<br>Dec.2018 (Stat.Lev.)                    | Recent Trends In<br>Language Literature social<br>science & commerce     | 1280 |
|         | 2Prof.D.K.Mandav<br>dhare  | MGV'S L.V.H. Arts,<br>Sci.& Comm. College<br>Nashik.Dt.03 & 04 Jan.<br>2019 (Nat.conf.)                   | Indian agriculture<br>problems & Prospects                               | 1320 |
|         | 3.Smt. V. B.<br>Pedhekar   | MVP'S Arts, Sci. &<br>Comm. College<br>Tryabakewshar Dt.15<br>& 16 Feb.2019 (State<br>Level)              | Application Of Language skills                                           | 580  |
|         | 4.Prof.S.R. Pagar          | MGV'S L.V.H. Arts,<br>Sci. & Comm. College<br>Nashik. Dt.03 & 04 Jan.<br>2019 (Nat.conf.)                 | Indian agriculture<br>problems & Prospects                               | 1240 |
| 2018-19 | 5.Prof.S.R. Pagar          | MGV'S S.P.H. Arts, Sci.<br>& Comm.<br>College Malegaon<br>Dt.01 & 02 Feb.2019<br>(State Level)            | Impact of water scarcity<br>on Maharashtra an<br>interdisciplinary issue | 880  |
|         | 6Dr.Poonam<br>J.Borse      | MVP'S Arts, Sci. &<br>Comm. College<br>Tryabakewshar Dt.15<br>& 16 Feb.2019 (State<br>Level)              | Application Of Language skills                                           | 580  |
|         | 7.Dr. M.P. Pagar           | MGV'S L.V.H. Arts,<br>Sci.& Comm. College<br>Nashik. Dt.03 & 04 Jan.<br>2019 (Nat. conf.)                 | Indian agriculture<br>problems & Prospects                               | 640  |
|         | 8.Dr. M.P. Pagar           | Govt. Postgraduate<br>college Sector -1<br>pancula (India) Dt.18 to<br>20 Feb. 2019 (Inter Nat.<br>conf.) | Earth Observations for<br>Agricultural Monitoring                        | 7000 |
|         | 9.Smt.S.K.Sanap            | MGV'S L.V.H Arts,<br>Sci. & Comm. College<br>Nimgaon. Dt.28,29<br>Dec.2018 (Stat.Lev.)                    | Recent Trends In<br>Language Literature social<br>science & commerce     | 780  |
|         | 1.Prin.Dr.M.R.Desh<br>mukh | Dadasaheb Bidkar<br>College Peth Dt.12 & 13<br>Dec.2019 (National<br>Semi.)                               | IQAC Role of NAAC in<br>sustainable Development<br>of Higher Education   | 620  |
| 2019-20 | 2.Prof.B.D.Pagar           | MGV'S M.S.G. Arts,<br>Sci. & Comm. College<br>Malegaon Dt.12 & 13<br>Dec.2019 (State Level)               | E Content Development<br>on Higher Education                             | 500  |
|         | 3.Dr.P.K.Shewale           | MGV'S Arts, Sci. &<br>Comm. College Yeola<br>Dt.23 & 24 Dec.2019<br>(State Level)                         | Transition in Literary<br>Creation                                       | 1150 |