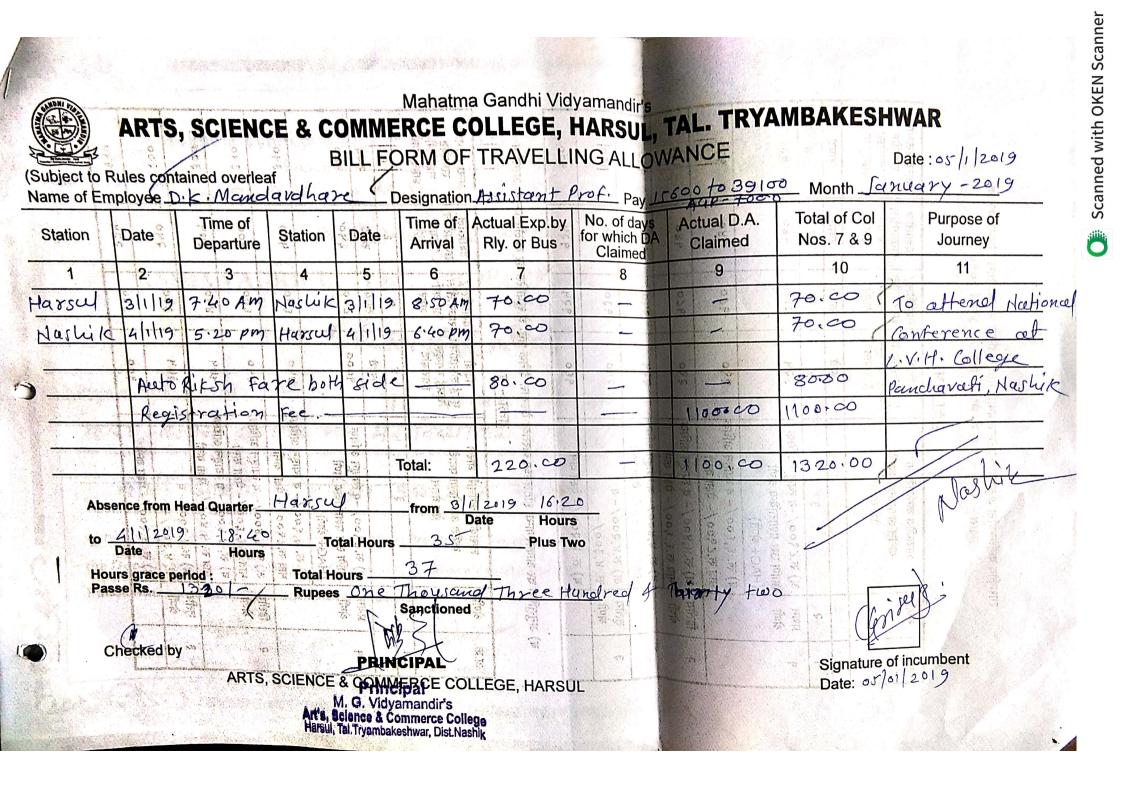

| •       | [Annateu                   | to Savitribai Phule Pune                                                                                  | University of Pullej                                                     |      |
|---------|----------------------------|-----------------------------------------------------------------------------------------------------------|--------------------------------------------------------------------------|------|
|         | 1Prof.D.K.Mandav<br>dhare  | MGV'S L.V.H. Arts,<br>Sci.& Comm. College<br>Nimgaon. Dt.28,29<br>Dec.2018 (Stat.Lev.)                    | Recent Trends In<br>Language Literature social<br>science & commerce     | 1280 |
|         | 2Prof.D.K.Mandav<br>dhare  | MGV'S L.V.H. Arts,<br>Sci.& Comm. College<br>Nashik.Dt.03 & 04 Jan.<br>2019 (Nat.conf.)                   | Indian agriculture<br>problems & Prospects                               | 1320 |
|         | 3.Smt. V. B.<br>Pedhekar   | MVP'S Arts, Sci. &<br>Comm. College<br>Tryabakewshar Dt.15<br>& 16 Feb.2019 (State<br>Level)              | Application Of Language skills                                           | 580  |
|         | 4.Prof.S.R. Pagar          | MGV'S L.V.H. Arts,<br>Sci. & Comm. College<br>Nashik. Dt.03 & 04 Jan.<br>2019 (Nat.conf.)                 | Indian agriculture<br>problems & Prospects                               | 1240 |
| 2018-19 | 5.Prof.S.R. Pagar          | MGV'S S.P.H. Arts, Sci.<br>& Comm.<br>College Malegaon<br>Dt.01 & 02 Feb.2019<br>(State Level)            | Impact of water scarcity<br>on Maharashtra an<br>interdisciplinary issue | 880  |
|         | 6Dr.Poonam<br>J.Borse      | MVP'S Arts, Sci. &<br>Comm. College<br>Tryabakewshar Dt.15<br>& 16 Feb.2019 (State<br>Level)              | Application Of Language skills                                           | 580  |
|         | 7.Dr. M.P. Pagar           | MGV'S L.V.H. Arts,<br>Sci.& Comm. College<br>Nashik. Dt.03 & 04 Jan.<br>2019 (Nat. conf.)                 | Indian agriculture<br>problems & Prospects                               | 640  |
|         | 8.Dr. M.P. Pagar           | Govt. Postgraduate<br>college Sector -1<br>pancula (India) Dt.18 to<br>20 Feb. 2019 (Inter Nat.<br>conf.) | Earth Observations for<br>Agricultural Monitoring                        | 7000 |
|         | 9.Smt.S.K.Sanap            | MGV'S L.V.H Arts,<br>Sci. & Comm. College<br>Nimgaon. Dt.28,29<br>Dec.2018 (Stat.Lev.)                    | Recent Trends In<br>Language Literature social<br>science & commerce     | 780  |
|         | 1.Prin.Dr.M.R.Desh<br>mukh | Dadasaheb Bidkar<br>College Peth Dt.12 & 13<br>Dec.2019 (National<br>Semi.)                               | IQAC Role of NAAC in<br>sustainable Development<br>of Higher Education   | 620  |
| 2019-20 | 2.Prof.B.D.Pagar           | MGV'S M.S.G. Arts,<br>Sci. & Comm. College<br>Malegaon Dt.12 & 13<br>Dec.2019 (State Level)               | E Content Development<br>on Higher Education                             | 500  |
|         | 3.Dr.P.K.Shewale           | MGV'S Arts, Sci. &<br>Comm. College Yeola<br>Dt.23 & 24 Dec.2019<br>(State Level)                         | Transition in Literary<br>Creation                                       | 1150 |