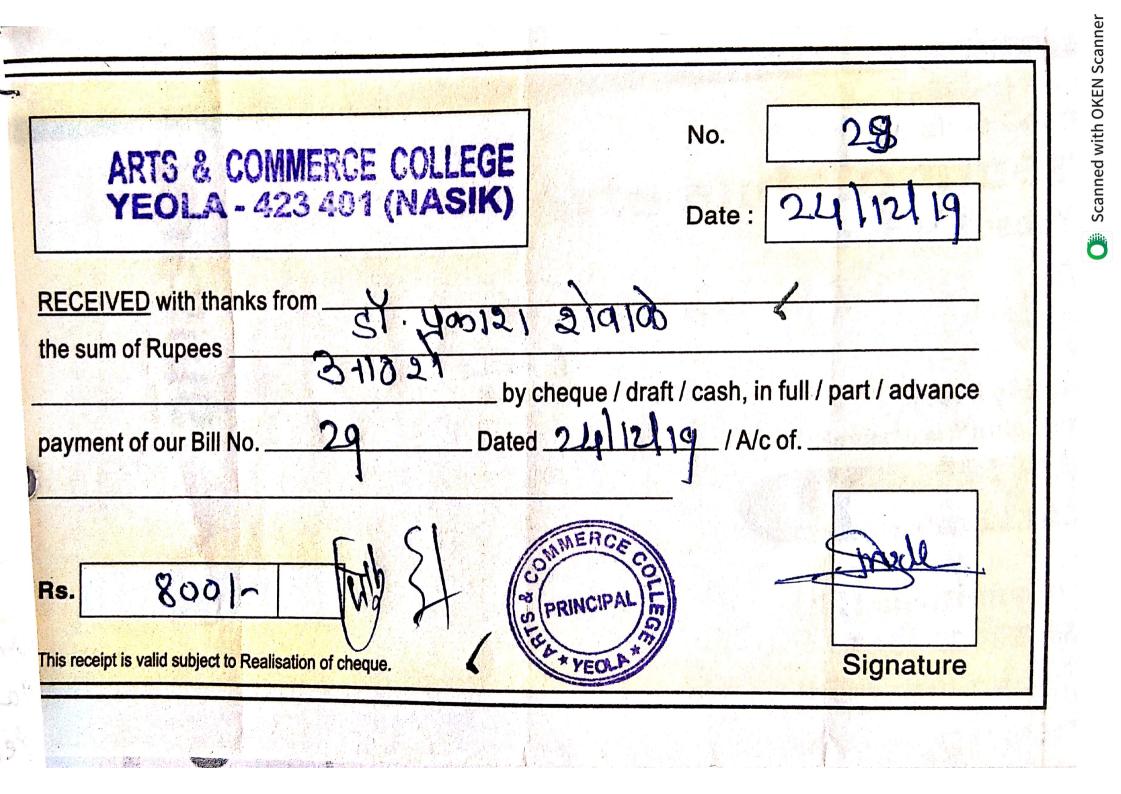

6.3.2 Percentage of teachers provided with financial support to attend conferences/workshop and towards membership fee of professional bodies during the last five years

| Year    | Name of teacher            | Name of conference/<br>workshop attended for<br>which financial support<br>provided       | Name of the professional<br>body for which<br>membership fee is<br>provided | Amount of<br>support<br>received<br>(in INR) |
|---------|----------------------------|-------------------------------------------------------------------------------------------|-----------------------------------------------------------------------------|----------------------------------------------|
|         | 1.Prof.P.K.Dunbale         | Amrutvahini<br>Engeenireeing College<br>Sangamner Dt.15.02.20<br>18                       | University of Pune<br>Workshop                                              | 500                                          |
|         | 2.Prof.D.K.Mandav<br>dhare | MGV'S Arts, Sci.&<br>Comm. College Yeola<br>Dt.05 & 06 jane.2018<br>(State Level)         | Status & Perspective of<br>Research Social Science                          | 1112                                         |
|         | 3.Prof.D.K.Mandav<br>dhare | MGV'S Arts, Sci.&<br>Comm. College Surgana<br>Dt.10 Jane.2018 (State<br>Level)            | Goods and services Tax<br>Problems And Prospects                            | 894                                          |
|         | 4Prof.D.K.Mandav<br>dhare  | MGV'S S.P.H. Arts,<br>Sci.& Comm.<br>College Malegaon<br>Dt.02 Jane.2018 (State<br>Level) | Changes in Tax System<br>and Indian Economy                                 | 1202                                         |
|         | 5.Dr.M.P.Pagar             | MGV'S L.V.H. Arts,<br>Sci. & Comm. College<br>Nashik.Dt.29 & 30<br>Dec.2017 (Stat.Lev.)   | A Study of Internet<br>Marketing in India                                   | 920                                          |
| 2017-18 | 6.Prof.D.C.Jadhav          | MGV'S L.V.H. Arts,<br>Sci.& Comm. College<br>Nimgaon. Dt.20<br>Nov.2017 (Stat.Lev.)       | Rural Psychology                                                            | 612                                          |
|         | 7.Prof.D.C.Jadhav          | MGV'S Arts, Sci. &<br>Comm. College Yeola<br>Dt.05 & 06 jane.2018<br>(State Level)        | Status & Perspective of<br>Research Social Science                          | 1112                                         |
|         | 8.Dr.Poonam<br>J.Borse     | MGV'S Arts, Sci. &<br>Comm. College Yeola<br>Dt.12 & 13 Dec.2017<br>(State Level)         | A Study of Co-relation<br>between Language,<br>Literature and Translation   | 1160                                         |
|         | 9.Dr.Poonam<br>J.Borse     | MGV'S Arts, Sci. &<br>Comm. College Nampur<br>Dt.19 & 20 Jane.2018<br>(National Level)    | Indian Literature and Society                                               | 1220                                         |
|         | 10.Smt.S.K.Sanap           | MGV'S Arts, Sci. &<br>Comm. College Nampur<br>Dt.19 & 20 Jane.2018<br>(National Level)    | Indian Literature and<br>Society                                            | 1200                                         |
|         | 11.Dr.P.K.Shewale          | MGV'S Arts, Sci. &<br>Comm. College Nampur<br>Dt.19 & 20 Jane.2018<br>(National Level)    | Indian Literature and<br>Society                                            | 1200                                         |

| •       | [Annateu                   | to Savitribai Phule Pune                                                                                  | University of Pullej                                                     |      |
|---------|----------------------------|-----------------------------------------------------------------------------------------------------------|--------------------------------------------------------------------------|------|
|         | 1Prof.D.K.Mandav<br>dhare  | MGV'S L.V.H. Arts,<br>Sci.& Comm. College<br>Nimgaon. Dt.28,29<br>Dec.2018 (Stat.Lev.)                    | Recent Trends In<br>Language Literature social<br>science & commerce     | 1280 |
|         | 2Prof.D.K.Mandav<br>dhare  | MGV'S L.V.H. Arts,<br>Sci.& Comm. College<br>Nashik.Dt.03 & 04 Jan.<br>2019 (Nat.conf.)                   | Indian agriculture<br>problems & Prospects                               | 1320 |
|         | 3.Smt. V. B.<br>Pedhekar   | MVP'S Arts, Sci. &<br>Comm. College<br>Tryabakewshar Dt.15<br>& 16 Feb.2019 (State<br>Level)              | Application Of Language skills                                           | 580  |
|         | 4.Prof.S.R. Pagar          | MGV'S L.V.H. Arts,<br>Sci. & Comm. College<br>Nashik. Dt.03 & 04 Jan.<br>2019 (Nat.conf.)                 | Indian agriculture<br>problems & Prospects                               | 1240 |
| 2018-19 | 5.Prof.S.R. Pagar          | MGV'S S.P.H. Arts, Sci.<br>& Comm.<br>College Malegaon<br>Dt.01 & 02 Feb.2019<br>(State Level)            | Impact of water scarcity<br>on Maharashtra an<br>interdisciplinary issue | 880  |
|         | 6Dr.Poonam<br>J.Borse      | MVP'S Arts, Sci. &<br>Comm. College<br>Tryabakewshar Dt.15<br>& 16 Feb.2019 (State<br>Level)              | Application Of Language skills                                           | 580  |
|         | 7.Dr. M.P. Pagar           | MGV'S L.V.H. Arts,<br>Sci.& Comm. College<br>Nashik. Dt.03 & 04 Jan.<br>2019 (Nat. conf.)                 | Indian agriculture<br>problems & Prospects                               | 640  |
|         | 8.Dr. M.P. Pagar           | Govt. Postgraduate<br>college Sector -1<br>pancula (India) Dt.18 to<br>20 Feb. 2019 (Inter Nat.<br>conf.) | Earth Observations for<br>Agricultural Monitoring                        | 7000 |
|         | 9.Smt.S.K.Sanap            | MGV'S L.V.H Arts,<br>Sci. & Comm. College<br>Nimgaon. Dt.28,29<br>Dec.2018 (Stat.Lev.)                    | Recent Trends In<br>Language Literature social<br>science & commerce     | 780  |
|         | 1.Prin.Dr.M.R.Desh<br>mukh | Dadasaheb Bidkar<br>College Peth Dt.12 & 13<br>Dec.2019 (National<br>Semi.)                               | IQAC Role of NAAC in<br>sustainable Development<br>of Higher Education   | 620  |
| 2019-20 | 2.Prof.B.D.Pagar           | MGV'S M.S.G. Arts,<br>Sci. & Comm. College<br>Malegaon Dt.12 & 13<br>Dec.2019 (State Level)               | E Content Development<br>on Higher Education                             | 500  |
|         | 3.Dr.P.K.Shewale           | MGV'S Arts, Sci. &<br>Comm. College Yeola<br>Dt.23 & 24 Dec.2019<br>(State Level)                         | Transition in Literary<br>Creation                                       | 1150 |

|         | 4Prof.R.K.Suryawa<br>nshi | MGV'S L.V.H. Arts,<br>Sci.& Comm. College<br>Nimgaon. Dt.28,29<br>Jane.2020 (Stat. Lev.)        | Contribution of<br>Progressive Thinks in<br>Maharashtra | 1300 |
|---------|---------------------------|-------------------------------------------------------------------------------------------------|---------------------------------------------------------|------|
|         | 5.Smt.S.K.Sanap           | MGV'S L.V.H. Arts,<br>Sci. & Comm.<br>College Nahik. Dt.30 &<br>31 Jane.2020 (National<br>Cof.) | Best Practices in Higher<br>Education                   | 640  |
| 2020-21 | NIL                       | NIL                                                                                             | NIL                                                     | NIL  |
| 2021-22 | NIL                       | NIL                                                                                             | NIL                                                     | NIL  |