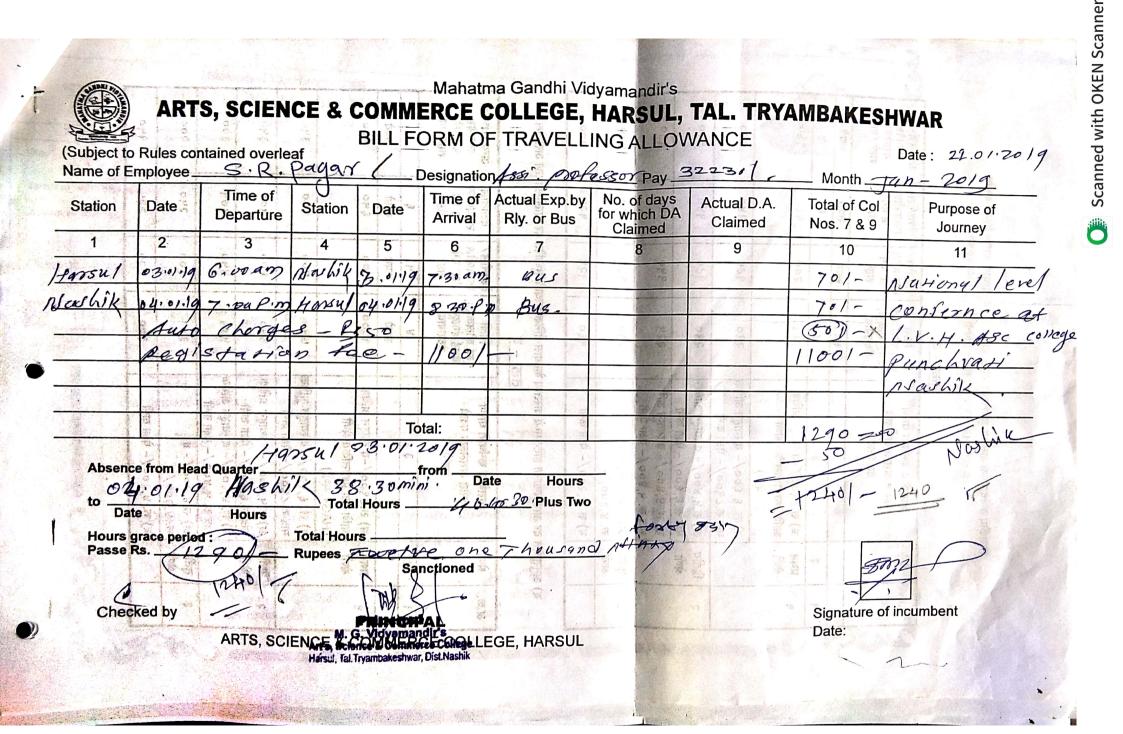

| •       | [Annateu                   | to Savitribai Phule Pune                                                                                  | University of Pullej                                                     |      |
|---------|----------------------------|-----------------------------------------------------------------------------------------------------------|--------------------------------------------------------------------------|------|
|         | 1Prof.D.K.Mandav<br>dhare  | MGV'S L.V.H. Arts,<br>Sci.& Comm. College<br>Nimgaon. Dt.28,29<br>Dec.2018 (Stat.Lev.)                    | Recent Trends In<br>Language Literature social<br>science & commerce     | 1280 |
|         | 2Prof.D.K.Mandav<br>dhare  | MGV'S L.V.H. Arts,<br>Sci.& Comm. College<br>Nashik.Dt.03 & 04 Jan.<br>2019 (Nat.conf.)                   | Indian agriculture<br>problems & Prospects                               | 1320 |
|         | 3.Smt. V. B.<br>Pedhekar   | MVP'S Arts, Sci. &<br>Comm. College<br>Tryabakewshar Dt.15<br>& 16 Feb.2019 (State<br>Level)              | Application Of Language skills                                           | 580  |
|         | 4.Prof.S.R. Pagar          | MGV'S L.V.H. Arts,<br>Sci. & Comm. College<br>Nashik. Dt.03 & 04 Jan.<br>2019 (Nat.conf.)                 | Indian agriculture<br>problems & Prospects                               | 1240 |
| 2018-19 | 5.Prof.S.R. Pagar          | MGV'S S.P.H. Arts, Sci.<br>& Comm.<br>College Malegaon<br>Dt.01 & 02 Feb.2019<br>(State Level)            | Impact of water scarcity<br>on Maharashtra an<br>interdisciplinary issue | 880  |
|         | 6Dr.Poonam<br>J.Borse      | MVP'S Arts, Sci. &<br>Comm. College<br>Tryabakewshar Dt.15<br>& 16 Feb.2019 (State<br>Level)              | Application Of Language skills                                           | 580  |
|         | 7.Dr. M.P. Pagar           | MGV'S L.V.H. Arts,<br>Sci.& Comm. College<br>Nashik. Dt.03 & 04 Jan.<br>2019 (Nat. conf.)                 | Indian agriculture<br>problems & Prospects                               | 640  |
|         | 8.Dr. M.P. Pagar           | Govt. Postgraduate<br>college Sector -1<br>pancula (India) Dt.18 to<br>20 Feb. 2019 (Inter Nat.<br>conf.) | Earth Observations for<br>Agricultural Monitoring                        | 7000 |
|         | 9.Smt.S.K.Sanap            | MGV'S L.V.H Arts,<br>Sci. & Comm. College<br>Nimgaon. Dt.28,29<br>Dec.2018 (Stat.Lev.)                    | Recent Trends In<br>Language Literature social<br>science & commerce     | 780  |
|         | 1.Prin.Dr.M.R.Desh<br>mukh | Dadasaheb Bidkar<br>College Peth Dt.12 & 13<br>Dec.2019 (National<br>Semi.)                               | IQAC Role of NAAC in<br>sustainable Development<br>of Higher Education   | 620  |
| 2019-20 | 2.Prof.B.D.Pagar           | MGV'S M.S.G. Arts,<br>Sci. & Comm. College<br>Malegaon Dt.12 & 13<br>Dec.2019 (State Level)               | E Content Development<br>on Higher Education                             | 500  |
|         | 3.Dr.P.K.Shewale           | MGV'S Arts, Sci. &<br>Comm. College Yeola<br>Dt.23 & 24 Dec.2019<br>(State Level)                         | Transition in Literary<br>Creation                                       | 1150 |