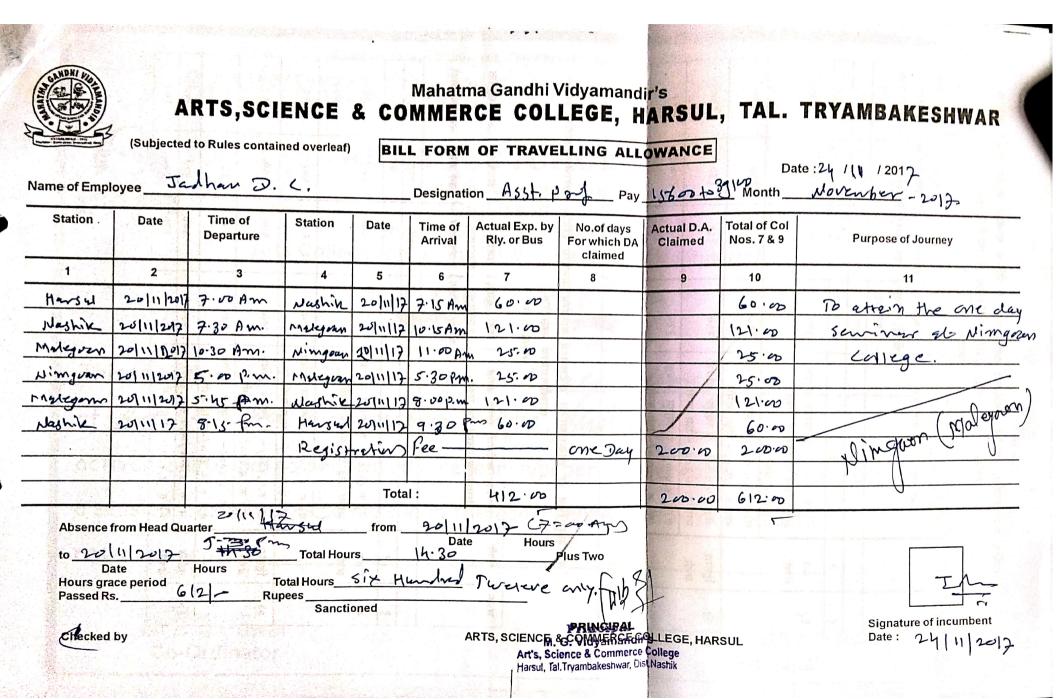

6.3.2 Percentage of teachers provided with financial support to attend conferences/workshop and towards membership fee of professional bodies during the last five years

| Year    | Name of teacher            | Name of conference/<br>workshop attended for<br>which financial support<br>provided       | Name of the professional<br>body for which<br>membership fee is<br>provided | Amount of<br>support<br>received<br>(in INR) |
|---------|----------------------------|-------------------------------------------------------------------------------------------|-----------------------------------------------------------------------------|----------------------------------------------|
|         | 1.Prof.P.K.Dunbale         | Amrutvahini<br>Engeenireeing College<br>Sangamner Dt.15.02.20<br>18                       | University of Pune<br>Workshop                                              | 500                                          |
|         | 2.Prof.D.K.Mandav<br>dhare | MGV'S Arts, Sci.&<br>Comm. College Yeola<br>Dt.05 & 06 jane.2018<br>(State Level)         | Status & Perspective of<br>Research Social Science                          | 1112                                         |
|         | 3.Prof.D.K.Mandav<br>dhare | MGV'S Arts, Sci.&<br>Comm. College Surgana<br>Dt.10 Jane.2018 (State<br>Level)            | Goods and services Tax<br>Problems And Prospects                            | 894                                          |
|         | 4Prof.D.K.Mandav<br>dhare  | MGV'S S.P.H. Arts,<br>Sci.& Comm.<br>College Malegaon<br>Dt.02 Jane.2018 (State<br>Level) | Changes in Tax System<br>and Indian Economy                                 | 1202                                         |
|         | 5.Dr.M.P.Pagar             | MGV'S L.V.H. Arts,<br>Sci. & Comm. College<br>Nashik.Dt.29 & 30<br>Dec.2017 (Stat.Lev.)   | A Study of Internet<br>Marketing in India                                   | 920                                          |
| 2017-18 | 6.Prof.D.C.Jadhav          | MGV'S L.V.H. Arts,<br>Sci.& Comm. College<br>Nimgaon. Dt.20<br>Nov.2017 (Stat.Lev.)       | Rural Psychology                                                            | 612                                          |
|         | 7.Prof.D.C.Jadhav          | MGV'S Arts, Sci. &<br>Comm. College Yeola<br>Dt.05 & 06 jane.2018<br>(State Level)        | Status & Perspective of<br>Research Social Science                          | 1112                                         |
|         | 8.Dr.Poonam<br>J.Borse     | MGV'S Arts, Sci. &<br>Comm. College Yeola<br>Dt.12 & 13 Dec.2017<br>(State Level)         | A Study of Co-relation<br>between Language,<br>Literature and Translation   | 1160                                         |
|         | 9.Dr.Poonam<br>J.Borse     | MGV'S Arts, Sci. &<br>Comm. College Nampur<br>Dt.19 & 20 Jane.2018<br>(National Level)    | Indian Literature and Society                                               | 1220                                         |
|         | 10.Smt.S.K.Sanap           | MGV'S Arts, Sci. &<br>Comm. College Nampur<br>Dt.19 & 20 Jane.2018<br>(National Level)    | Indian Literature and<br>Society                                            | 1200                                         |
|         | 11.Dr.P.K.Shewale          | MGV'S Arts, Sci. &<br>Comm. College Nampur<br>Dt.19 & 20 Jane.2018<br>(National Level)    | Indian Literature and<br>Society                                            | 1200                                         |

| Year    | Name of teacher            | Name of conference/<br>workshop attended for<br>which financial support<br>provided       | Name of the professional<br>body for which<br>membership fee is<br>provided | Amount of<br>support<br>received<br>(in INR) |
|---------|----------------------------|-------------------------------------------------------------------------------------------|-----------------------------------------------------------------------------|----------------------------------------------|
|         | 1.Prof.P.K.Dunbale         | Amrutvahini<br>Engeenireeing College<br>Sangamner Dt.15.02.20<br>18                       | University of Pune<br>Workshop                                              | 500                                          |
|         | 2.Prof.D.K.Mandav<br>dhare | MGV'S Arts, Sci.&<br>Comm. College Yeola<br>Dt.05 & 06 jane.2018<br>(State Level)         | Status & Perspective of<br>Research Social Science                          | 1112                                         |
|         | 3.Prof.D.K.Mandav<br>dhare | MGV'S Arts, Sci.&<br>Comm. College Surgana<br>Dt.10 Jane.2018 (State<br>Level)            | Goods and services Tax<br>Problems And Prospects                            | 894                                          |
|         | 4Prof.D.K.Mandav<br>dhare  | MGV'S S.P.H. Arts,<br>Sci.& Comm.<br>College Malegaon<br>Dt.02 Jane.2018 (State<br>Level) | Changes in Tax System<br>and Indian Economy                                 | 1202                                         |
|         | 5.Dr.M.P.Pagar             | MGV'S L.V.H. Arts,<br>Sci. & Comm. College<br>Nashik.Dt.29 & 30<br>Dec.2017 (Stat.Lev.)   | A Study of Internet<br>Marketing in India                                   | 920                                          |
| 2017-18 | 6.Prof.D.C.Jadhav          | MGV'S L.V.H. Arts,<br>Sci.& Comm. College<br>Nimgaon. Dt.20<br>Nov.2017 (Stat.Lev.)       | Rural Psychology                                                            | 612                                          |
|         | 7.Prof.D.C.Jadhav          | MGV'S Arts, Sci. &<br>Comm. College Yeola<br>Dt.05 & 06 jane.2018<br>(State Level)        | Status & Perspective of<br>Research Social Science                          | 1112                                         |
|         | 8.Dr.Poonam<br>J.Borse     | MGV'S Arts, Sci. &<br>Comm. College Yeola<br>Dt.12 & 13 Dec.2017<br>(State Level)         | A Study of Co-relation<br>between Language,<br>Literature and Translation   | 1160                                         |
|         | 9.Dr.Poonam<br>J.Borse     | MGV'S Arts, Sci. &<br>Comm. College Nampur<br>Dt.19 & 20 Jane.2018<br>(National Level)    | Indian Literature and Society                                               | 1220                                         |
|         | 10.Smt.S.K.Sanap           | MGV'S Arts, Sci. &<br>Comm. College Nampur<br>Dt.19 & 20 Jane.2018<br>(National Level)    | Indian Literature and<br>Society                                            | 1200                                         |
|         | 11.Dr.P.K.Shewale          | MGV'S Arts, Sci. &<br>Comm. College Nampur<br>Dt.19 & 20 Jane.2018<br>(National Level)    | Indian Literature and<br>Society                                            | 1200                                         |