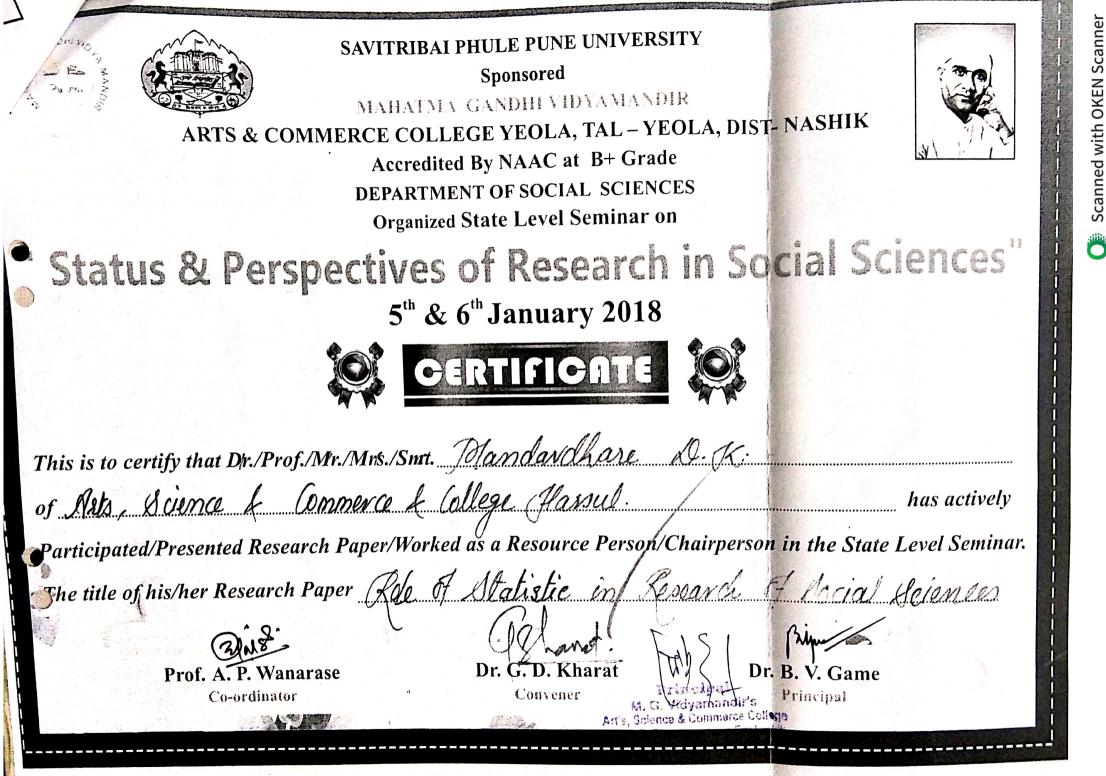

MAHATMA GANDHI VIDYAMANDIR'S

Smt. Pushpatai Hiray Arts, Science & Commerce Mahila Mahavidyalaya Malegaon Camp, Tal. Malegaon Dist.Nashik

NAAC Reaccredited 'B' Grade

DEPARTMENT OF ECONOMICS

Sponsored by Savitribai Phule Pune University, Pune

One Day State Level Seminar on

CHANGES IN TAX SYSTEM AND INDIAN ECONOMY 2<sup>rd</sup> February 2018

This is to certify that, Prof. / Dr. /Mr. /Mrs. Devanand Kashinathji Mandavdhare. or <u>Arts</u>, <u>Gai & Comm. College</u>. <u>Hoesul</u> has participated as a Resource Person / Chair Person / Delegate in the one day state level seminar "CHANGES in TAX SYSTEM AND INDIAN ECONOMY' neld on 2" February 2018. He / She has presented a paper cry free <u>Art</u> Art of the USER is TAX SYSTEM AND INDIAN

Mr. Manual R Co. ordinator

Dr. Rajani N. Sawant Head of Department

Principal & Convener

A CONTRACTOR OF CONTRACTOR OF