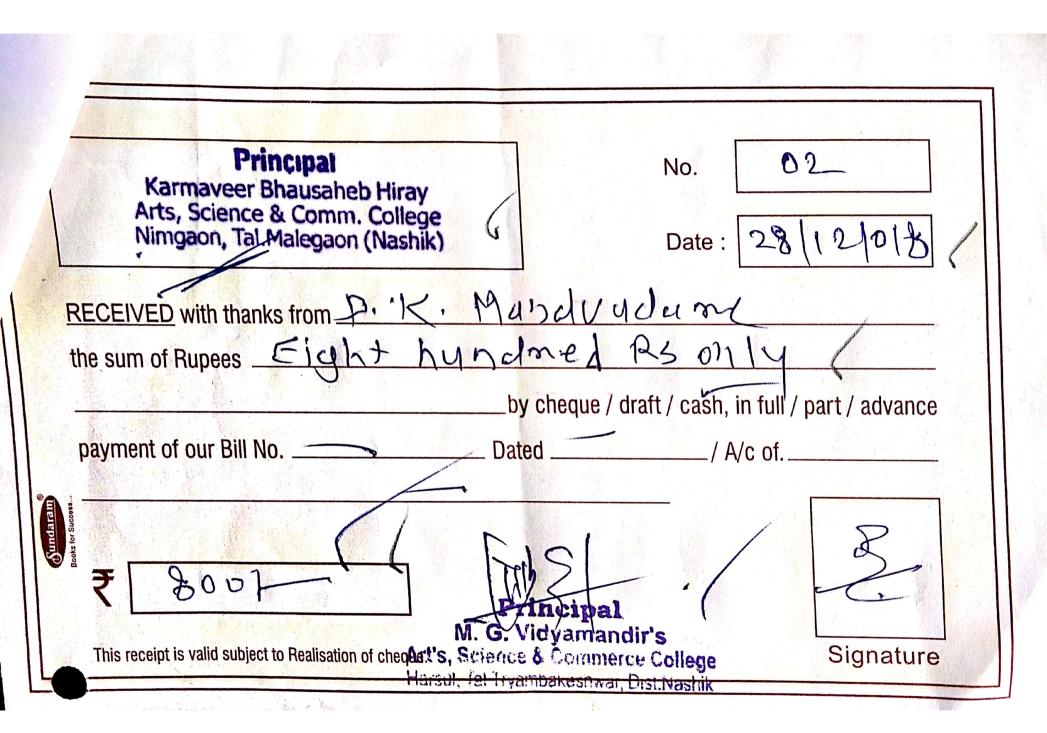

### BILL FORM OF TRAVELLING ALLOWANCE

| Station                      | Date                            | Time of<br>Departure                                  | Station            | Date     | Time of<br>Arrival | Actual Exp. by<br>Rly. or Bus | No.of days<br>For which DA<br>claimed | Actual D.A.<br>Claimed | Total of Col<br>Nos. 7 & 9 | Purpose of Journey               |
|------------------------------|---------------------------------|-------------------------------------------------------|--------------------|----------|--------------------|-------------------------------|---------------------------------------|------------------------|----------------------------|----------------------------------|
| 1                            | 2                               | 3                                                     | 4                  | - 5      | 6                  | 7                             | 8                                     | 9                      | 10                         | 11                               |
| Harrsul                      | 29/12/17                        | 8.10 Am                                               | Nashik             | 29/12/17 | 9-45 Am            | 60 /                          |                                       |                        | 920/-                      | To Presented a Paper             |
| Nashik                       | 30/12/17                        | 4.50 pm                                               | Harsul             | 30/12/1  | 6.309m             | 60 /                          |                                       |                        |                            | in state level seminar           |
|                              |                                 |                                                       |                    | sem      | inarr              | ee306                         |                                       |                        | 12.7.2                     | at Panchavali, Nashik            |
|                              |                                 |                                                       | Pa                 | Par Pi   | ebijcati           | n 500                         |                                       |                        |                            | $\mathbf{h}$                     |
|                              |                                 |                                                       |                    |          |                    |                               |                                       |                        |                            |                                  |
|                              |                                 |                                                       |                    |          |                    |                               |                                       |                        |                            |                                  |
| National States              |                                 |                                                       |                    | in Anth  |                    |                               |                                       |                        |                            | Machel                           |
|                              |                                 |                                                       |                    |          |                    |                               |                                       |                        |                            | 1 Nas                            |
|                              |                                 |                                                       |                    | Tota     | al :               | 920 -                         |                                       |                        |                            |                                  |
| to <u>20</u><br>I<br>Hours g | Date<br>race period<br>race 920 | larter <u>29/12</u><br>7 <u>, 650-P</u><br>Hours<br>R | <u>אן</u> Total Ho | urs      | 32 Hr              | ARTS, SCIENCE                 | Plus Two                              | College                | RSUL                       | Signature of incumbent<br>Date : |