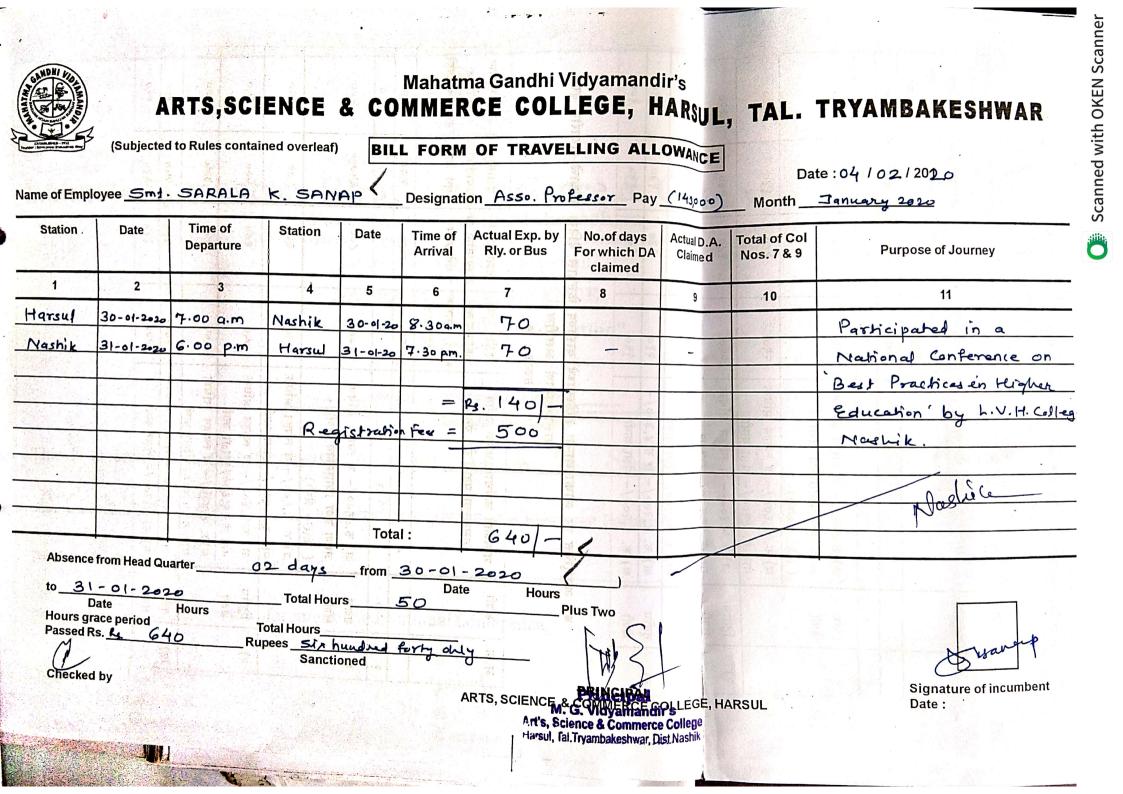

|         | 4Prof.R.K.Suryawa<br>nshi | MGV'S L.V.H. Arts,<br>Sci.& Comm. College<br>Nimgaon. Dt.28,29<br>Jane.2020 (Stat. Lev.)        | Contribution of<br>Progressive Thinks in<br>Maharashtra | 1300 |
|---------|---------------------------|-------------------------------------------------------------------------------------------------|---------------------------------------------------------|------|
|         | 5.Smt.S.K.Sanap           | MGV'S L.V.H. Arts,<br>Sci. & Comm.<br>College Nahik. Dt.30 &<br>31 Jane.2020 (National<br>Cof.) | Best Practices in Higher<br>Education                   | 640  |
| 2020-21 | NIL                       | NIL                                                                                             | NIL                                                     | NIL  |
| 2021-22 | NIL                       | NIL                                                                                             | NIL                                                     | NIL  |

| 2021-22 | NIL                       | NIL                                                                                             | NIL                                                     | NIL  |
|---------|---------------------------|-------------------------------------------------------------------------------------------------|---------------------------------------------------------|------|
| 2020-21 | NIL                       | NIL                                                                                             | NIL                                                     | NIL  |
|         | 5.Smt.S.K.Sanap           | MGV'S L.V.H. Arts,<br>Sci. & Comm.<br>College Nahik. Dt.30 &<br>31 Jane.2020 (National<br>Cof.) | Best Practices in Higher<br>Education                   | 640  |
|         | 4Prof.R.K.Suryawa<br>nshi | MGV'S L.V.H. Arts,<br>Sci.& Comm. College<br>Nimgaon. Dt.28,29<br>Jane.2020 (Stat. Lev.)        | Contribution of<br>Progressive Thinks in<br>Maharashtra | 1300 |