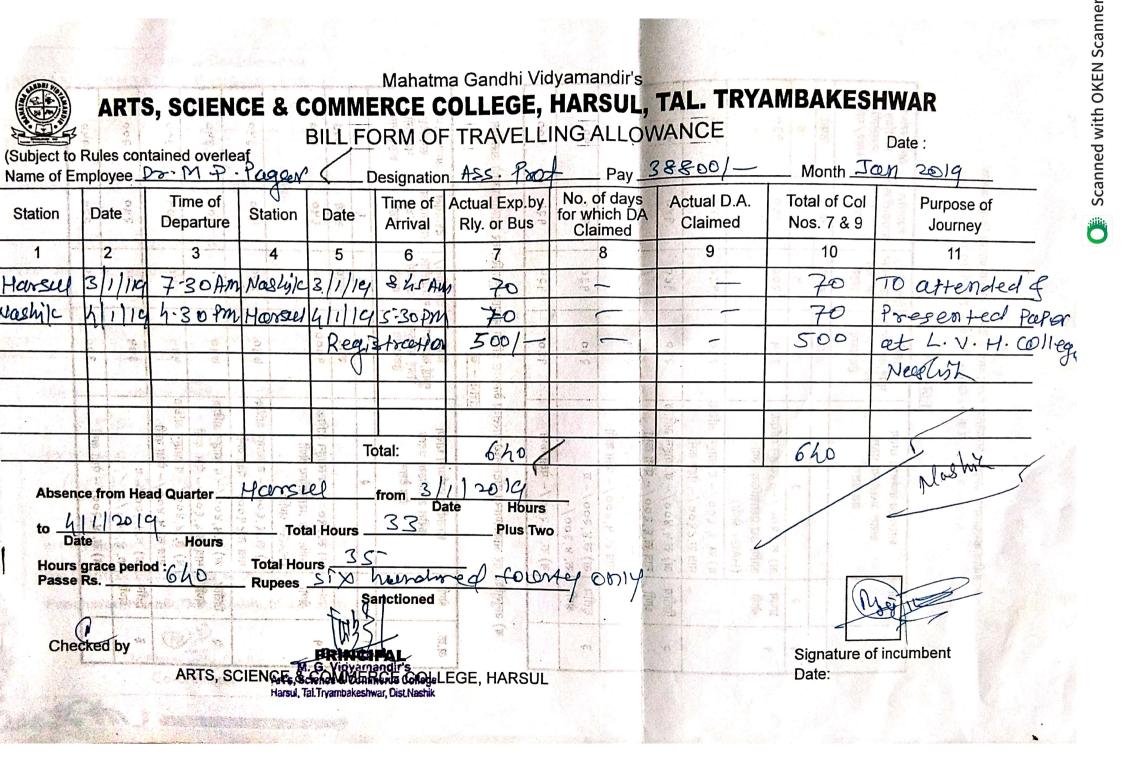

| •       | [Annateu                   | to Savitribai Phule Pune                                                                                  | University of Pullej                                                     |      |
|---------|----------------------------|-----------------------------------------------------------------------------------------------------------|--------------------------------------------------------------------------|------|
|         | 1Prof.D.K.Mandav<br>dhare  | MGV'S L.V.H. Arts,<br>Sci.& Comm. College<br>Nimgaon. Dt.28,29<br>Dec.2018 (Stat.Lev.)                    | Recent Trends In<br>Language Literature social<br>science & commerce     | 1280 |
|         | 2Prof.D.K.Mandav<br>dhare  | MGV'S L.V.H. Arts,<br>Sci.& Comm. College<br>Nashik.Dt.03 & 04 Jan.<br>2019 (Nat.conf.)                   | Indian agriculture<br>problems & Prospects                               | 1320 |
|         | 3.Smt. V. B.<br>Pedhekar   | MVP'S Arts, Sci. &<br>Comm. College<br>Tryabakewshar Dt.15<br>& 16 Feb.2019 (State<br>Level)              | Application Of Language skills                                           | 580  |
|         | 4.Prof.S.R. Pagar          | MGV'S L.V.H. Arts,<br>Sci. & Comm. College<br>Nashik. Dt.03 & 04 Jan.<br>2019 (Nat.conf.)                 | Indian agriculture<br>problems & Prospects                               | 1240 |
| 2018-19 | 5.Prof.S.R. Pagar          | MGV'S S.P.H. Arts, Sci.<br>& Comm.<br>College Malegaon<br>Dt.01 & 02 Feb.2019<br>(State Level)            | Impact of water scarcity<br>on Maharashtra an<br>interdisciplinary issue | 880  |
|         | 6Dr.Poonam<br>J.Borse      | MVP'S Arts, Sci. &<br>Comm. College<br>Tryabakewshar Dt.15<br>& 16 Feb.2019 (State<br>Level)              | Application Of Language skills                                           | 580  |
|         | 7.Dr. M.P. Pagar           | MGV'S L.V.H. Arts,<br>Sci.& Comm. College<br>Nashik. Dt.03 & 04 Jan.<br>2019 (Nat. conf.)                 | Indian agriculture<br>problems & Prospects                               | 640  |
|         | 8.Dr. M.P. Pagar           | Govt. Postgraduate<br>college Sector -1<br>pancula (India) Dt.18 to<br>20 Feb. 2019 (Inter Nat.<br>conf.) | Earth Observations for<br>Agricultural Monitoring                        | 7000 |
|         | 9.Smt.S.K.Sanap            | MGV'S L.V.H Arts,<br>Sci. & Comm. College<br>Nimgaon. Dt.28,29<br>Dec.2018 (Stat.Lev.)                    | Recent Trends In<br>Language Literature social<br>science & commerce     | 780  |
|         | 1.Prin.Dr.M.R.Desh<br>mukh | Dadasaheb Bidkar<br>College Peth Dt.12 & 13<br>Dec.2019 (National<br>Semi.)                               | IQAC Role of NAAC in<br>sustainable Development<br>of Higher Education   | 620  |
| 2019-20 | 2.Prof.B.D.Pagar           | MGV'S M.S.G. Arts,<br>Sci. & Comm. College<br>Malegaon Dt.12 & 13<br>Dec.2019 (State Level)               | E Content Development<br>on Higher Education                             | 500  |
|         | 3.Dr.P.K.Shewale           | MGV'S Arts, Sci. &<br>Comm. College Yeola<br>Dt.23 & 24 Dec.2019<br>(State Level)                         | Transition in Literary<br>Creation                                       | 1150 |