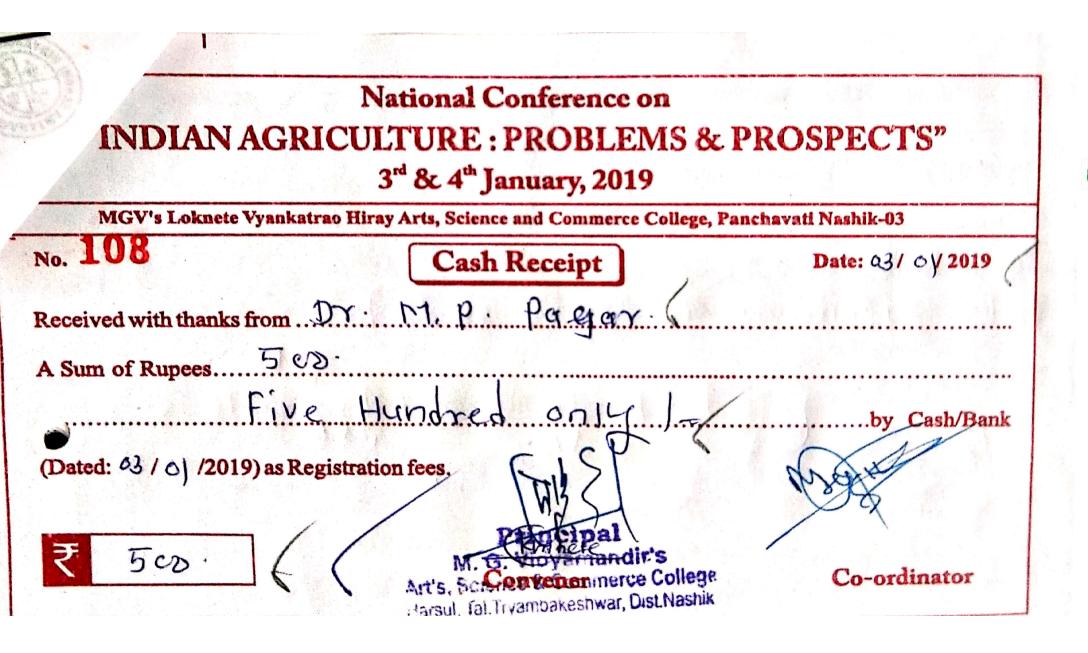

| •       | [Annateu                   | to Savitribai Phule Pune                                                                                  | University of Pullej                                                     |      |
|---------|----------------------------|-----------------------------------------------------------------------------------------------------------|--------------------------------------------------------------------------|------|
|         | 1Prof.D.K.Mandav<br>dhare  | MGV'S L.V.H. Arts,<br>Sci.& Comm. College<br>Nimgaon. Dt.28,29<br>Dec.2018 (Stat.Lev.)                    | Recent Trends In<br>Language Literature social<br>science & commerce     | 1280 |
|         | 2Prof.D.K.Mandav<br>dhare  | MGV'S L.V.H. Arts,<br>Sci.& Comm. College<br>Nashik.Dt.03 & 04 Jan.<br>2019 (Nat.conf.)                   | Indian agriculture<br>problems & Prospects                               | 1320 |
|         | 3.Smt. V. B.<br>Pedhekar   | MVP'S Arts, Sci. &<br>Comm. College<br>Tryabakewshar Dt.15<br>& 16 Feb.2019 (State<br>Level)              | Application Of Language skills                                           | 580  |
|         | 4.Prof.S.R. Pagar          | MGV'S L.V.H. Arts,<br>Sci. & Comm. College<br>Nashik. Dt.03 & 04 Jan.<br>2019 (Nat.conf.)                 | Indian agriculture<br>problems & Prospects                               | 1240 |
| 2018-19 | 5.Prof.S.R. Pagar          | MGV'S S.P.H. Arts, Sci.<br>& Comm.<br>College Malegaon<br>Dt.01 & 02 Feb.2019<br>(State Level)            | Impact of water scarcity<br>on Maharashtra an<br>interdisciplinary issue | 880  |
|         | 6Dr.Poonam<br>J.Borse      | MVP'S Arts, Sci. &<br>Comm. College<br>Tryabakewshar Dt.15<br>& 16 Feb.2019 (State<br>Level)              | Application Of Language skills                                           | 580  |
|         | 7.Dr. M.P. Pagar           | MGV'S L.V.H. Arts,<br>Sci.& Comm. College<br>Nashik. Dt.03 & 04 Jan.<br>2019 (Nat. conf.)                 | Indian agriculture<br>problems & Prospects                               | 640  |
|         | 8.Dr. M.P. Pagar           | Govt. Postgraduate<br>college Sector -1<br>pancula (India) Dt.18 to<br>20 Feb. 2019 (Inter Nat.<br>conf.) | Earth Observations for<br>Agricultural Monitoring                        | 7000 |
|         | 9.Smt.S.K.Sanap            | MGV'S L.V.H Arts,<br>Sci. & Comm. College<br>Nimgaon. Dt.28,29<br>Dec.2018 (Stat.Lev.)                    | Recent Trends In<br>Language Literature social<br>science & commerce     | 780  |
|         | 1.Prin.Dr.M.R.Desh<br>mukh | Dadasaheb Bidkar<br>College Peth Dt.12 & 13<br>Dec.2019 (National<br>Semi.)                               | IQAC Role of NAAC in<br>sustainable Development<br>of Higher Education   | 620  |
| 2019-20 | 2.Prof.B.D.Pagar           | MGV'S M.S.G. Arts,<br>Sci. & Comm. College<br>Malegaon Dt.12 & 13<br>Dec.2019 (State Level)               | E Content Development<br>on Higher Education                             | 500  |
|         | 3.Dr.P.K.Shewale           | MGV'S Arts, Sci. &<br>Comm. College Yeola<br>Dt.23 & 24 Dec.2019<br>(State Level)                         | Transition in Literary<br>Creation                                       | 1150 |