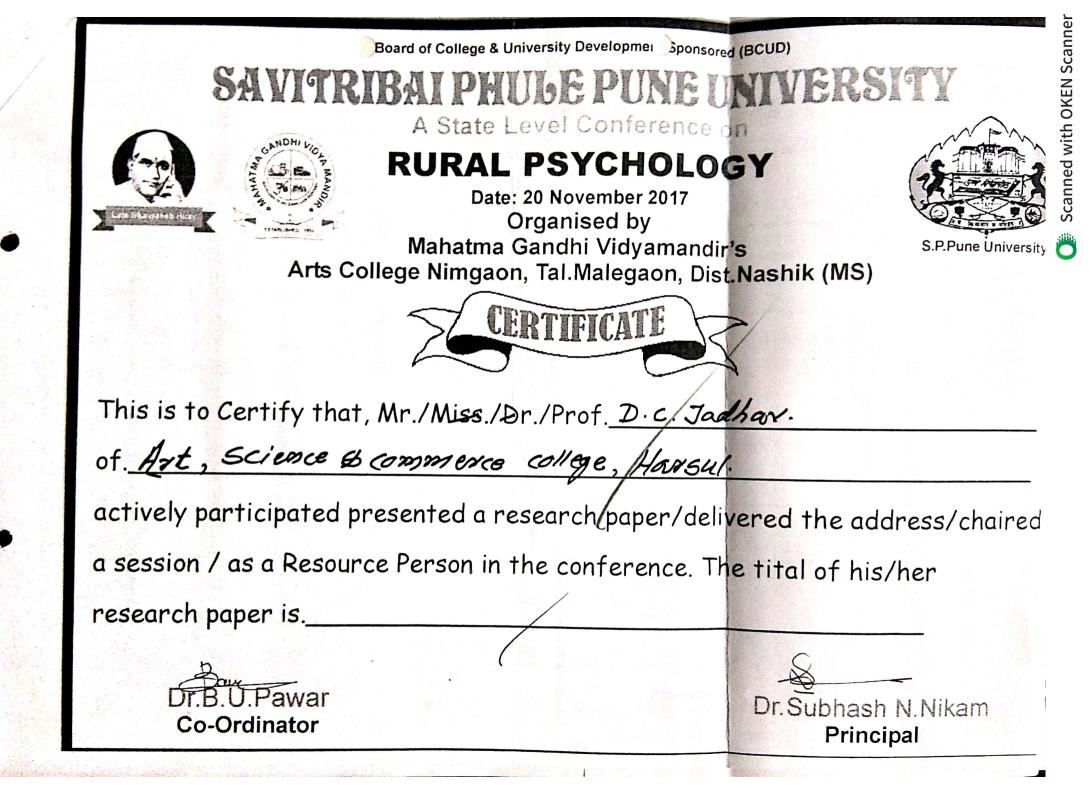

6.3.2 Percentage of teachers provided with financial support to attend conferences/workshop and towards membership fee of professional bodies during the last five years

| Year    | Name of teacher            | Name of conference/<br>workshop attended for<br>which financial support<br>provided       | Name of the professional<br>body for which<br>membership fee is<br>provided | Amount of<br>support<br>received<br>(in INR) |
|---------|----------------------------|-------------------------------------------------------------------------------------------|-----------------------------------------------------------------------------|----------------------------------------------|
|         | 1.Prof.P.K.Dunbale         | Amrutvahini<br>Engeenireeing College<br>Sangamner Dt.15.02.20<br>18                       | University of Pune<br>Workshop                                              | 500                                          |
|         | 2.Prof.D.K.Mandav<br>dhare | MGV'S Arts, Sci.&<br>Comm. College Yeola<br>Dt.05 & 06 jane.2018<br>(State Level)         | Status & Perspective of<br>Research Social Science                          | 1112                                         |
|         | 3.Prof.D.K.Mandav<br>dhare | MGV'S Arts, Sci.&<br>Comm. College Surgana<br>Dt.10 Jane.2018 (State<br>Level)            | Goods and services Tax<br>Problems And Prospects                            | 894                                          |
|         | 4Prof.D.K.Mandav<br>dhare  | MGV'S S.P.H. Arts,<br>Sci.& Comm.<br>College Malegaon<br>Dt.02 Jane.2018 (State<br>Level) | Changes in Tax System<br>and Indian Economy                                 | 1202                                         |
|         | 5.Dr.M.P.Pagar             | MGV'S L.V.H. Arts,<br>Sci. & Comm. College<br>Nashik.Dt.29 & 30<br>Dec.2017 (Stat.Lev.)   | A Study of Internet<br>Marketing in India                                   | 920                                          |
| 2017-18 | 6.Prof.D.C.Jadhav          | MGV'S L.V.H. Arts,<br>Sci.& Comm. College<br>Nimgaon. Dt.20<br>Nov.2017 (Stat.Lev.)       | Rural Psychology                                                            | 612                                          |
|         | 7.Prof.D.C.Jadhav          | MGV'S Arts, Sci. &<br>Comm. College Yeola<br>Dt.05 & 06 jane.2018<br>(State Level)        | Status & Perspective of<br>Research Social Science                          | 1112                                         |
|         | 8.Dr.Poonam<br>J.Borse     | MGV'S Arts, Sci. &<br>Comm. College Yeola<br>Dt.12 & 13 Dec.2017<br>(State Level)         | A Study of Co-relation<br>between Language,<br>Literature and Translation   | 1160                                         |
|         | 9.Dr.Poonam<br>J.Borse     | MGV'S Arts, Sci. &<br>Comm. College Nampur<br>Dt.19 & 20 Jane.2018<br>(National Level)    | Indian Literature and Society                                               | 1220                                         |
|         | 10.Smt.S.K.Sanap           | MGV'S Arts, Sci. &<br>Comm. College Nampur<br>Dt.19 & 20 Jane.2018<br>(National Level)    | Indian Literature and<br>Society                                            | 1200                                         |
|         | 11.Dr.P.K.Shewale          | MGV'S Arts, Sci. &<br>Comm. College Nampur<br>Dt.19 & 20 Jane.2018<br>(National Level)    | Indian Literature and<br>Society                                            | 1200                                         |

| Year    | Name of teacher            | Name of conference/<br>workshop attended for<br>which financial support<br>provided       | Name of the professional<br>body for which<br>membership fee is<br>provided | Amount of<br>support<br>received<br>(in INR) |
|---------|----------------------------|-------------------------------------------------------------------------------------------|-----------------------------------------------------------------------------|----------------------------------------------|
|         | 1.Prof.P.K.Dunbale         | Amrutvahini<br>Engeenireeing College<br>Sangamner Dt.15.02.20<br>18                       | University of Pune<br>Workshop                                              | 500                                          |
|         | 2.Prof.D.K.Mandav<br>dhare | MGV'S Arts, Sci.&<br>Comm. College Yeola<br>Dt.05 & 06 jane.2018<br>(State Level)         | Status & Perspective of<br>Research Social Science                          | 1112                                         |
|         | 3.Prof.D.K.Mandav<br>dhare | MGV'S Arts, Sci.&<br>Comm. College Surgana<br>Dt.10 Jane.2018 (State<br>Level)            | Goods and services Tax<br>Problems And Prospects                            | 894                                          |
|         | 4Prof.D.K.Mandav<br>dhare  | MGV'S S.P.H. Arts,<br>Sci.& Comm.<br>College Malegaon<br>Dt.02 Jane.2018 (State<br>Level) | Changes in Tax System<br>and Indian Economy                                 | 1202                                         |
|         | 5.Dr.M.P.Pagar             | MGV'S L.V.H. Arts,<br>Sci. & Comm. College<br>Nashik.Dt.29 & 30<br>Dec.2017 (Stat.Lev.)   | A Study of Internet<br>Marketing in India                                   | 920                                          |
| 2017-18 | 6.Prof.D.C.Jadhav          | MGV'S L.V.H. Arts,<br>Sci.& Comm. College<br>Nimgaon. Dt.20<br>Nov.2017 (Stat.Lev.)       | Rural Psychology                                                            | 612                                          |
|         | 7.Prof.D.C.Jadhav          | MGV'S Arts, Sci. &<br>Comm. College Yeola<br>Dt.05 & 06 jane.2018<br>(State Level)        | Status & Perspective of<br>Research Social Science                          | 1112                                         |
|         | 8.Dr.Poonam<br>J.Borse     | MGV'S Arts, Sci. &<br>Comm. College Yeola<br>Dt.12 & 13 Dec.2017<br>(State Level)         | A Study of Co-relation<br>between Language,<br>Literature and Translation   | 1160                                         |
|         | 9.Dr.Poonam<br>J.Borse     | MGV'S Arts, Sci. &<br>Comm. College Nampur<br>Dt.19 & 20 Jane.2018<br>(National Level)    | Indian Literature and Society                                               | 1220                                         |
|         | 10.Smt.S.K.Sanap           | MGV'S Arts, Sci. &<br>Comm. College Nampur<br>Dt.19 & 20 Jane.2018<br>(National Level)    | Indian Literature and<br>Society                                            | 1200                                         |
|         | 11.Dr.P.K.Shewale          | MGV'S Arts, Sci. &<br>Comm. College Nampur<br>Dt.19 & 20 Jane.2018<br>(National Level)    | Indian Literature and<br>Society                                            | 1200                                         |